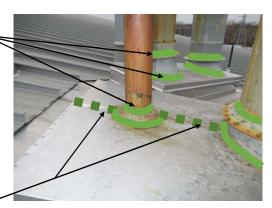

Provide 3-course PMMA gutter liner

system on surface of copper gutter and

flashing see Detail D, Sheet 5

Remove existing sealant at gutter joints down to metal and prepare surface as recommended by PMMA manufacturer



Photo 4- West Elevation



Photo 1 - Penetrations Overview



Photo 2 - Penetrations Overview

Terracon #: FR226078

### CLEAN JOINT, INSTALL SEALANT JOINT PER SHEET 11



INSTALL SEALANT BETWEEN FLASHING AND PIPE/DUCT, TOOL TO FACILITATE RUNOFF

REMOVE PREFORMED PENETRATING FLASHING, CLEAN SUBSTRATE, SET NEW PREFORMED FLASHING IN CONTINUOUS SEALANT

REMOVE SELANT BETWEEN RAIN COLLARS AND PIPE/DUCT, CLEAN SUBSTRATES, INSTALL NEW SILICONE SEAL, TOOL TO PROMOTE RUNOFF

REMOVE SEALANT, CLEAN SUBSTRATE, INSTALL NEW SILICONE COVE SEAL, TOOL TO PROMOTE RUNOFF AND FLOW AROUND



Photo 3- Typical Curb Penetrations



Photo 4- Typical Small Penetration



Photo 5- Typical Large Penetration 7



REPLACE SEALANT JOINT WITH NEW

REMOVE COUNTERFLASHING, GRIND JOINT TO CLEAN AND WIDEN TO 3/8 INCH, INSTALL SEALANT JOINT.

Photo 1- South Elevation



REMOVE COUNTERFLASHING, GRIND JOINT TO CLEAN AND WIDEN TO 3/8 INCH, INSTALL SEALANT JOINT.

REPLACE SEALANT JOINT WITH NEW

REMOVE COUNTERFLASHING, GRIND JOINT TO CLEAN AND WIDEN TO 3/8 INCH, INSTALL SEALANT JOINT.

REPLACE SEALANT JOINT WITH NEW

Photo 3- East Elevation

Photo 2- West Elevation

Terracon #: FR226078

8



Photo 4A – East Elevation

REMOVE COUNTERFLASHING, GRIND JOINT TO CLEAN AND WIDEN TO 3/8 INCH, INSTALL SEALANT JOINT.

CLEAN JOINT INSTALL PREFORMED SILICONE SEALANT JOINT PER SHEET 11

CLEAN JOINT, INSTAL