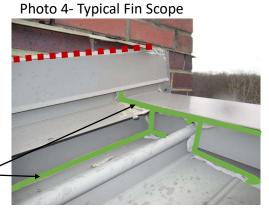

ing demolition shall be documented by the roofing trade contractor and reported to Terracon in writing prior to concealing.

Limit removal of material to an area that can be made watertight by the end of each working day or sooner as required due to weather.

# Location Plan-Roof Level



# Location 1- STANDING SEAM

MASONRY SCOPE, SEE SHEET 9



REMOVE SEALANT, CLEAN SUBSTRATE, INSTALL NEW SILICONE COVE SEAL, TOOL IN PLACE ALONG TOP AND BOTTOM OF FLASHING

CLEAN JOINT INSTALL PREFORMED SILICONE SEALANT JOINT PER DETAIL C ON SHEET 11

Photo 3- Typical Fin Scope



REMOVE COUNTERFLASHING, CLEAN JOINT, REINSTALL COVE
SEALANT JOINT



Photo 1 - Masonry Fins- Overview



Photo 2 - Masonry Fins- North End

CLEAN JOINT INSTALL PREFORMED SILICONE SEALANT JOINT EACH SIDE PER DETAIL C, SHEET 11





Photo 5- Typical Fin Scope

# **Location 1- MASONRY**



Photo 1 - Masonry Fins- Overview

SCOPE SIMILAR FOR EACH FIN AND ALONG ENTIRE LENGTH

CLEAN MASONRY INSTALL PENETRAING SEALER FROM MASONRY FLASHING TO CAP

REPOINT MORTAR JOINT 10% FROM ROOF COUNTERFLASHING TO CAP, EACH SIDE

FILL WEEPS WITH SEALANT AND BACKER

STANDING SEAM, SEE SHEET 8



Photo 2- Typical Fin Scope

CLEAN JOINT INSTALL PREFORMED SILICONE SEALANT
JOINT PER TYPE B, SHEET 10- EACH SIDE

FILL WEEPS WITH SEALANT AND BACKER
REPOINT MORTAR JOINT 10% FROM ROOF \_\_\_\_\_\_
COUNTERFLASHING TO CAP, EACH SIDE \_\_\_\_\_

STANDING SEAM, SEE SHEET 8



REMOVE AND SALVAGE CAP AND BRICK DOWN TO MASONRY FLASHING, REMOVE FLASHING AND INSTALL NEW STAINLESS STEEL FLASHING BELOW CAP

RAKE MORTAR JOINT, INSTALL SEALANT JOINT TYPE B,