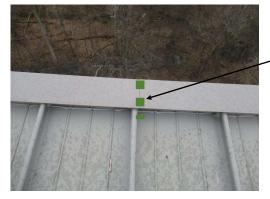

ve and clean materials from horizontal and vertical surfaces an prepare the surface to receive new roofing system. Damaged or deteriorated substrate uncovered during demolition shall be documented by the roofing trade contractor and reported to Terracon in writing prior to concealing.

Limit removal of material to an area that can be made watertight by the end of each working day or sooner as required due to weather.

# Location Plan-Roof Level



# Location 1- STANDING SEAM

MASONRY SCOPE, SEE SHEET 9



REMOVE SEALANT, CLEAN SUBSTRATE, INSTALL NEW SILICONE COVE SEAL, TOOL IN PLACE ALONG TOP AND BOTTOM OF FLASHING

CLEAN JOINT INSTALL PREFORMED SILICONE SEALANT JOINT PER DETAIL C ON SHEET 11

Photo 3- Typical Fin Scope



REMOVE COUNTERFLASHING, CLEAN JOINT, REINSTALL COVE
SEALANT JOINT



Photo 1 - Masonry Fins- Overview



Photo 2 - Masonry Fins- North End

CLEAN JOINT INSTALL PREFORMED SILICONE SEALANT JOINT EACH SIDE PER DETAIL C, SHEET 11





Photo 5- Typical Fin Scope

# **Location 1- MASONRY**



Photo 1 - Masonry Fins- Overview

SCOPE SIMILAR FOR EACH FIN AND ALONG ENTIRE LENGTH

CLEAN MASONRY INSTALL PENETRAING SEALER FROM MASONRY FLASHING TO CAP

REPOINT MORTAR JOINT 10% FROM ROOF COUNTERFLASHING TO CAP, EACH SIDE

FILL WEEPS WITH SEALANT AND BACKER

STANDING SEAM, SEE SHEET 8



Photo 2- Typical Fin Scope

CLEAN JOINT INSTALL PREFORMED SILICONE SEALANT
JOINT PER TYPE B, SHEET 10- EACH SIDE

FILL WEEPS WITH SEALANT AND BACKER
REPOINT MORTAR JOINT 10% FROM ROOF \_\_\_\_\_\_
COUNTERFLASHING TO CAP, EACH SIDE \_\_\_\_\_

STANDING SEAM, SEE SHEET 8



REMOVE AND SAL