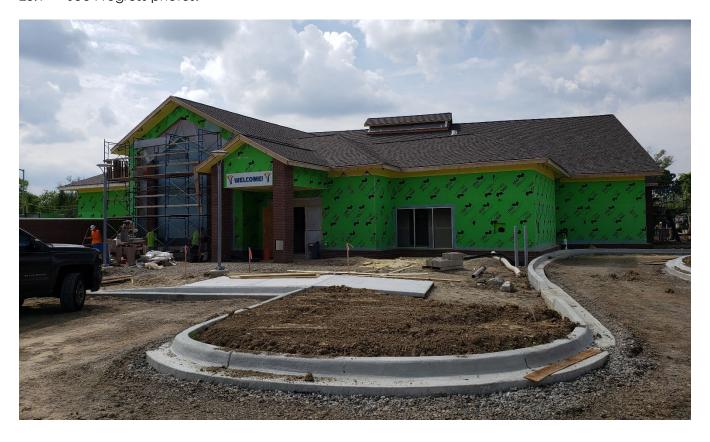

- 27.1 OCI to confirm the lead time for a replacement main fuse for the temporary switchgear that will be used to power the building until the permanent equipment can be delivered to the site.
- 27.2 Drywall has not been installed up to the deck at the above wall dividing the two group study rooms. OCI is not sure if acoustical insulation has been installed in the cavity either. This should be an acoustically insulated wall to deck per drawing A1.1.
- 28.1 Joints in the main return duct need to be sealed (see photo). OCI to coordinate.
- 28.2 Control joints to be added to drywall bulkheads and or soffits at the reading areas, circulation desk, and meeting room as discussed in the field. See building sections, interior elevations, and RCP.

#### **ATTACHMENTS:**

28.1 See Progress photos:







Solar bracket mounts not installed in a straight line



Corrected blocking with continuous single slope



Exposed geogrid at the book return loop



Gap in brick due to positioning of truss chord behind sheathing.



Light fixture in Toilet Room [118] should extend the full length of the wall.



Purple sheathing at interior of meeting room storage closet.



Joint in main return duct needs to be sealed.

REPORT BY: D. Shellabarger

### Ypsilanti District Library Superior Branch Library Construction Project Budget

July 19, 2022

| Revenues                                              |                               |           |                            |
|-------------------------------------------------------|-------------------------------|-----------|------------------------