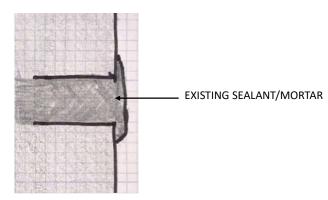

TIL THE PREVIOUS LIFT IS THUMB-PRINT HARD. RECENTLY POINTED MORTAR FOR 24 HOURS AFTER INSTALLATION TO MINIMIZE

- SHRINKAGE BY MIST HOURLY AND USE OF TARPS AND SPRINKLERS.
  PROTECT WORK AREAS AND RECENTLY INSTALLED MORTAR FROM DIRECT SUNLIGHT.
  UTILIZE WET BURLAP OR OTHER APPROVED METHOD.
- ALLOW SUBSTRATES TO DRY PRIOR TO INSTALLING SEALANT AS RECOMMENDED BY THE SEALANT MANUFACTURER.
- REMOVE EXCESS MORTAR FROM SURFACES PROMPTLY USING ONLY WATER AND A NATURAL BRISTLE BRUSH. DO NOT USE METAL SCRAPERS, BRUSHES, OR CHEMICALS. CLEAN WITH CHEMICAL DETERGENT IF NECESSARY TO REMOVE SURFACE HAZE ON ADJACENT BRICK. UTILIZE MATERIALS AND METHODS AS RECOMMENDED BY



Joint TYPE A



Joint TYPE B

# Preformed Silicone Joint Details- Typical



Detail C- Pre-formed Silicone Joint, Reference Detail



Pre-formed Silicone Joint- Step 1



Pre-formed Silicone Joint- Step 2



Pre-formed Silicone Joint- Step 3

### Notes

- Strike excess sealant from along each side of the tape.
- Protect adjacent surfaces with tape or other suitable material from excess sealant.

D. C. BYERS CO., INC. PO Box 1808 Warren MI 48090 313 875-0545 Date: July 21, 2022

To: Ypsilanti District Library Project: Whitaker Library Roof

**Attn: Lisa Hoenig** 

# **PROPOSAL**

The undersigned proposes to furnish all necessary labor, materials and equipment to complete the following scope:

"Roof Sealant Repairs"

Our scope includes necessary joint sealant and masonry repairs as shown on Scope Documents Dated July 18, 2022 provided by Terracon for the Whittaker Library.

All work will be performed using Union Labor me