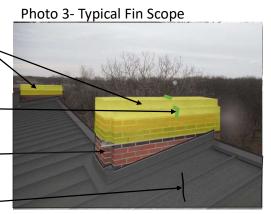

ND ALONG ENTIRE LENGTH

CLEAN MASONRY INSTALL PENETRAING SEALER FROM MASONRY FLASHING TO CAP

REPOINT MORTAR JOINT 10% FROM ROOF COUNTERFLASHING TO CAP, EACH SIDE

FILL WEEPS WITH SEALANT AND BACKER

STANDING SEAM, SEE SHEET 8



Photo 2- Typical Fin Scope

CLEAN JOINT INSTALL PREFORMED SILICONE SEALANT
JOINT PER TYPE B, SHEET 10- EACH SIDE

FILL WEEPS WITH SEALANT AND BACKER
REPOINT MORTAR JOINT 10% FROM ROOF \_\_\_\_\_\_
COUNTERFLASHING TO CAP, EACH SIDE \_\_\_\_\_

STANDING SEAM, SEE SHEET 8



REMOVE AND SALVAGE CAP AND BRICK DOWN TO MASONRY FLASHING, REMOVE FLASHING AND INSTALL NEW STAINLESS STEEL FLASHING BELOW CAP

RAKE MORTAR JOINT, INSTALL SEALANT JOINT TYPE B,
SHEET 10

REPOINT MORTAR JOINT 10% FROM ROOF COUNTERFLASHING TO MASONRY FLASHING, EACH SIDE

STANDING SEAM, SEE SHEET 8



Photo 4- ALTERNATE 1

INSTALL COVE SEAL BETWEEN COPING AND CMU ON THREE SIDES [DETAIL D, SHEET 5]

CLEAN JOINT INSTALL PREFORMED SILICONE SEALANT JOINT PER X/XX FOR FULL LENGTH OF JOINT

REPOINT FAILED/DISBONDED

FILL WEEPS WITH MORTAR

REPLACE SEALANT JOINT WITH NEW PER X/XX

REMOVE COUNTERFLASHING, GRIND JOINT TO CLEAN AND WIDEN, INSTALL SEALANT JOINT PER X/XX

JOINTS



Photo 2- Coping Termination



**Photo 3- Parapet Termination** 



Photo 1 - Overview

Pre-formed silicone joint- by Others
Provide 3-course PMMA gutter liner

system on surface of copper gutter and

flashing see Detail D, Sheet 5

Remove existing sealant at gutter joints down to metal and prepare surface as recommended by PMMA manufacturer



Photo 4- West Elevation



Photo 1 - Penetrations Overview



Photo 2 - Pen