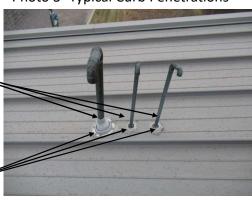

ystem on surface of copper gutter and

flashing see Detail D, Sheet 5

Remove existing sealant at gutter joints down to metal and prepare surface as recommended by PMMA manufacturer



Photo 4- West Elevation



Photo 1 - Penetrations Overview



Photo 2 - Penetrations Overview

Terracon #: FR226078

### CLEAN JOINT, INSTALL SEALANT JOINT PER SHEET 11



INSTALL SEALANT BETWEEN FLASHING AND PIPE/DUCT, TOOL TO FACILITATE RUNOFF

REMOVE PREFORMED PENETRATING FLASHING, CLEAN SUBSTRATE, SET NEW PREFORMED FLASHING IN CONTINUOUS SEALANT

REMOVE SELANT BETWEEN RAIN COLLARS AND PIPE/DUCT, CLEAN SUBSTRATES, INSTALL NEW SILICONE SEAL, TOOL TO PROMOTE RUNOFF

REMOVE SEALANT, CLEAN SUBSTRATE, INSTALL NEW SILICONE COVE SEAL, TOOL TO PROMOTE RUNOFF AND FLOW AROUND



Photo 3- Typical Curb Penetrations



Photo 4- Typical Small Penetration



Photo 5- Typical Large Penetration 7



REPLACE SEALANT JOINT WITH NEW

REMOVE COUNTERFLASHING, GRIND JOINT TO CLEAN AND WIDEN TO 3/8 INCH, INSTALL SEALANT JOINT.

Photo 1- South Elevation



REMOVE COUNTERFLASHING, GRIND JOINT TO CLEAN AND WIDEN TO 3/8 INCH, INSTALL SEALANT JOINT.

REPLACE SEALANT JOINT WITH NEW

REMOVE COUNTERFLASHING, GRIND JOINT TO CLEAN AND WIDEN TO 3/8 INCH, INSTALL SEALANT JOINT.

REPLACE SEALANT JOINT WITH NEW

Photo 3- East Elevation

Photo 2- West Elevation

Terracon #: FR226078

8



Photo 4A – East Elevation

REMOVE COUNTERFLASHING, GRIND JOINT TO CLEAN AND WIDEN TO 3/8 INCH, INSTALL SEALANT JOINT.

CLEAN JOINT INSTALL PREFORMED SILICONE SEALANT JOINT PER SHEET 11

CLEAN JOINT, INSTALL COVE JOINT

REMOVE GUTTER AND HANGER