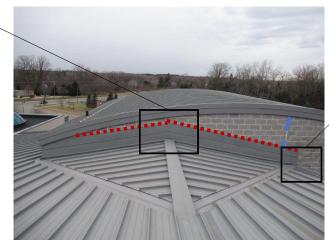

CLEAN AND WIDEN TO 3/8 INCH, INSTALL SEALANT JOINT.

Photo 1- South Elevation



REMOVE COUNTERFLASHING, GRIND JOINT TO CLEAN AND WIDEN TO 3/8 INCH, INSTALL SEALANT JOINT.

REPLACE SEALANT JOINT WITH NEW

REMOVE COUNTERFLASHING, GRIND JOINT TO CLEAN AND WIDEN TO 3/8 INCH, INSTALL SEALANT JOINT.

REPLACE SEALANT JOINT WITH NEW

Photo 3- East Elevation

Photo 2- West Elevation

Terracon #: FR226078

8



Photo 4A – East Elevation

REMOVE COUNTERFLASHING, GRIND JOINT TO CLEAN AND WIDEN TO 3/8 INCH, INSTALL SEALANT JOINT.

CLEAN JOINT INSTALL PREFORMED SILICONE SEALANT JOINT PER SHEET 11

CLEAN JOINT, INSTALL COVE JOINT

REMOVE GUTTER AND HANGERS, PROVIDE NEW WITH WATER-TIGHT JOINTS

REPLACE SEALANT JOINT BETWEEN SHEET METAL SIDING SYSTEM AND MASONRY, FULL HEIGHT



Photo 4B – East Elevation



Photo 4 – East Elevation

# Repointing Details-Typical



MANUFACTURER.

- PRE-WET SUBSTRATES AS REQUIRED TO KEEP MORTAR FROM DRYING TOO QUICKLY.
  SURFACE MUST BE DRY, DO NOT INSTALL MORTAR TO WET SURFACES.
  APPLY MORTAR LIFT, TOOL TO COMPACT FULLY INTO JOINT AND PROMOTE EXPOSURE TO
- THE SUBSTRATES.
- DO NOT INSTALL THE SUBSEQUENT LIFT UNTIL THE PREVIOUS LIFT IS THUMB-PRINT HARD. RECENTLY POINTED MORTAR FOR 24 HOURS AFTER INSTALLATION TO MINIMIZE

- SHRINKAGE BY MIST HOURLY AND USE OF TARPS AND SPRINKLERS.
  PROTECT WORK AREAS AND RECENTLY INSTALLED MORTAR FROM DIRECT SUNLIGHT.
  UTILIZE WET BURLAP OR OTHER APPROVED METHOD.
- ALLOW SUBSTRATES TO DRY PRIOR TO INSTALLING SEALANT AS RECOMMENDED BY THE SEALANT MANUFACTURER.
- REMOVE EXCESS MORTAR FROM SURFACES PROMPTLY USING ONLY WATER AN