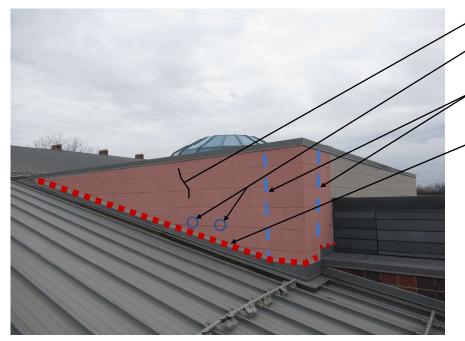

O CAP, EACH SIDE \_\_\_\_\_

STANDING SEAM, SEE SHEET 8



REMOVE AND SALVAGE CAP AND BRICK DOWN TO MASONRY FLASHING, REMOVE FLASHING AND INSTALL NEW STAINLESS STEEL FLASHING BELOW CAP

RAKE MORTAR JOINT, INSTALL SEALANT JOINT TYPE B,
SHEET 10

REPOINT MORTAR JOINT 10% FROM ROOF COUNTERFLASHING TO MASONRY FLASHING, EACH SIDE

STANDING SEAM, SEE SHEET 8



Photo 4- ALTERNATE 1

INSTALL COVE SEAL BETWEEN COPING AND CMU ON THREE SIDES [DETAIL D, SHEET 5]

CLEAN JOINT INSTALL PREFORMED SILICONE SEALANT JOINT PER X/XX FOR FULL LENGTH OF JOINT

REPOINT FAILED/DISBONDED

FILL WEEPS WITH MORTAR

REPLACE SEALANT JOINT WITH NEW PER X/XX

REMOVE COUNTERFLASHING, GRIND JOINT TO CLEAN AND WIDEN, INSTALL SEALANT JOINT PER X/XX

JOINTS



Photo 2- Coping Termination



**Photo 3- Parapet Termination** 



Photo 1 - Overview

Pre-formed silicone joint- by Others
Provide 3-course PMMA gutter liner

system on surface of copper gutter and

flashing see Detail D, Sheet 5

Remove existing sealant at gutter joints down to metal and prepare surface as recommended by PMMA manufacturer



Photo 4- West Elevation



Photo 1 - Penetrations Overview



Photo 2 - Penetrations Overview

Terracon #: FR226078

### CLEAN JOINT, INSTALL SEALANT JOINT PER SHEET 11



INSTALL SEALANT BETWEEN FLASHING AND PIPE/DUCT, TOOL TO FACILITATE RUNOFF

REMOVE PREFORMED PENETRATING FLASHING, CLEAN SUBSTRATE, SET NEW PREFORMED FLASHING IN CONTINUOUS SEALANT

REMOVE SELANT BETWEEN RAIN COLLARS AND PIPE/DUCT, CLEAN SUBSTRATES, INSTALL NEW SILICONE SEAL, TOOL TO PROMOTE RUNOFF

REMOVE SEALANT, CLEAN SUBSTRATE, INSTALL NEW SI