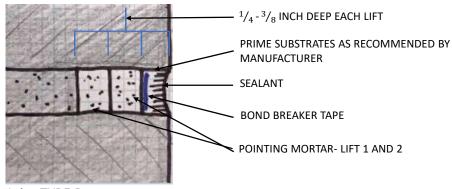

FT, TOOL TO COMPACT FULLY INTO JOINT AND PROMOTE EXPOSURE TO
- THE SUBSTRATES.
- DO NOT INSTALL THE SUBSEQUENT LIFT UNTIL THE PREVIOUS LIFT IS THUMB-PRINT HARD. RECENTLY POINTED MORTAR FOR 24 HOURS AFTER INSTALLATION TO MINIMIZE

- SHRINKAGE BY MIST HOURLY AND USE OF TARPS AND SPRINKLERS.
  PROTECT WORK AREAS AND RECENTLY INSTALLED MORTAR FROM DIRECT SUNLIGHT.
  UTILIZE WET BURLAP OR OTHER APPROVED METHOD.
- ALLOW SUBSTRATES TO DRY PRIOR TO INSTALLING SEALANT AS RECOMMENDED BY THE SEALANT MANUFACTURER.
- REMOVE EXCESS MORTAR FROM SURFACES PROMPTLY USING ONLY WATER AND A NATURAL BRISTLE BRUSH. DO NOT USE METAL SCRAPERS, BRUSHES, OR CHEMICALS. CLEAN WITH CHEMICAL DETERGENT IF NECESSARY TO REMOVE SURFACE HAZE ON ADJACENT BRICK. UTILIZE MATERIALS AND METHODS AS RECOMMENDED BY



Joint TYPE A



Joint TYPE B

# Preformed Silicone Joint Details- Typical



Detail C- Pre-formed Silicone Joint, Reference Detail



Pre-formed Silicone Joint- Step 1



Pre-formed Silicone Joint- Step 2



Pre-formed Silicone Joint- Step 3

### Notes

- Strike excess sealant from along each side of the tape.
- Protect adjacent surfaces with tape or other suitable material from excess sealant.

D. C. BYERS CO., INC. PO Box 1808 Warren MI 48090 313 875-0545 Date: July 21, 2022

To: Ypsilanti District Library Project: Whitaker Library Roof

**Attn: Lisa Hoenig** 

# **PROPOSAL**

The undersigned proposes to furnish all necessary labor, materials and equipment to complete the following scope:

"Roof Sealant Repairs"

Our scope includes necessary joint sealant and masonry repairs as shown on Scope Document