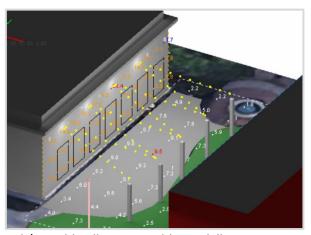

| Roof Flood      | 11      | Unknown       | 120     | Unknown | 20       | <100%       |  |  |  |
| LPA                      | Spares          | 40,42   | 0             | 120     | 0.0     | 20       | 0%          |  |  |  |
| LPB                      | Spares          | 35,37   | 0             | 120     | 0.0     | 20       | 0%          |  |  |  |

Small issue with landscape lights diagnosed and repaired

# **Explore Lighting Options**

### Goals

- Minimize Light Intrusion into neighboring apartments
- Illuminate courtyard to provide welcoming, secure feel
- Achieve 3 8 foot candles
- Aesthetically complement courtyard and library
- Gain approval from historic commission
- Be compatible with existing available circuits
- Be resistant to vandalism and public use space activity







Left: Wall Cylinders → Building penetrations required / Lower chance of Historic Commission approval / Would still require additional illumination sources Middle: In Ground Wall Wash → Limited Illumination, Asymmetric distribution along building, Prone to Vandalism Right: Festoon Lights → No up light control would cause more lighting intrusion into neighboring residences

# **Final Lighting Option**

Add 4 pole top lights / Convert existing lights to LED (landscape, entry, flag, parking) Remove wall wash lights (water sealing project)



>0.5 Foot candles still projected at some parts of property line at neighbor building. Still drop below 1FC at 2<sup>nd</sup> floor residential windows.

+3-9 FC in concrete area / 1 – 3 FC in grass area

+1-4 FC on Library Facde

+Less light intrusion i