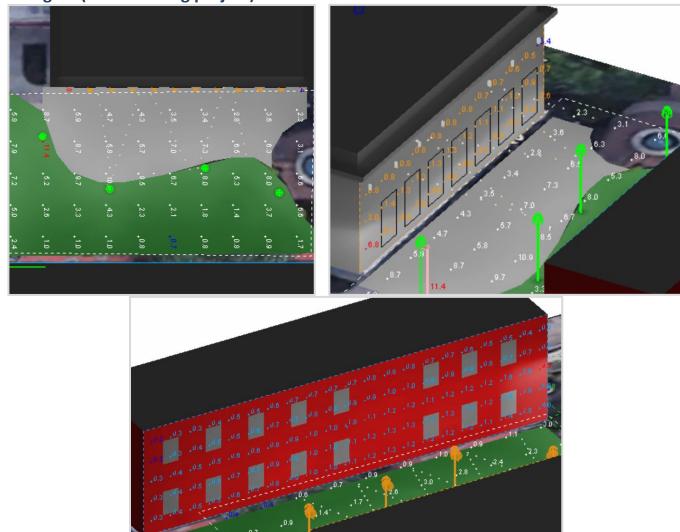

ide welcoming, secure feel
- Achieve 3 8 foot candles
- Aesthetically complement courtyard and library
- Gain approval from historic commission
- Be compatible with existing available circuits
- Be resistant to vandalism and public use space activity







Left: Wall Cylinders → Building penetrations required / Lower chance of Historic Commission approval / Would still require additional illumination sources Middle: In Ground Wall Wash → Limited Illumination, Asymmetric distribution along building, Prone to Vandalism Right: Festoon Lights → No up light control would cause more lighting intrusion into neighboring residences

# **Final Lighting Option**

Add 4 pole top lights / Convert existing lights to LED (landscape, entry, flag, parking) Remove wall wash lights (water sealing project)



>0.5 Foot candles still projected at some parts of property line at neighbor building. Still drop below 1FC at 2<sup>nd</sup> floor residential windows.

+3-9 FC in concrete area / 1 – 3 FC in grass area

+1-4 FC on Library Facde

+Less light intrusion into neighboring bldg: 1 FC at 1st floor Windows (Commercial?) / >1FC at 2nd Floor Windows (Residential)

# **Color Temperature**

2700K: Most historically accurate / Contrast greatest w/street & rear lot (4000K) most / Will feel slightly dimmer / Difficult to source for outdoor lights 3000K: Close to 2700K / Will contrast street parking lot CCT (4000K) somewhat → If any uplighting done, will have to do 3000K or 2700K per City.

4000K: Not allowed by Historic Commission / Will match street & parking lot CCT (4000K) most / Will feel brighte