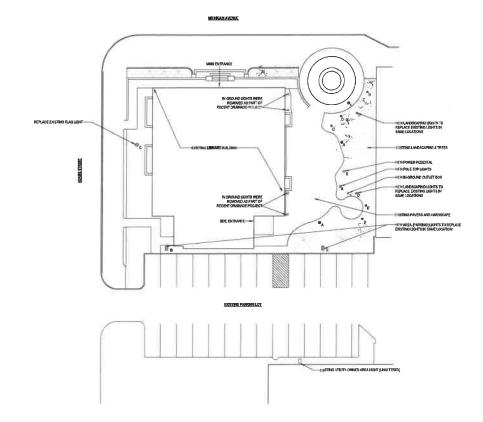

7    |
| Dumpster        | 1   | \$641.03    |
| LED MR16        | 6   | \$92.56     |
| Flag Light      | 1   | \$650.07    |
| Power Pedestal  | 1   | \$5,432.26  |
| Ground Outlet   | 1   | \$1,844.95  |
| Wall Retro      | 2   | \$610.26    |
|                 | 37  | \$42,819.17 |

- Pricing in this proposal good for 30 days.
- Unit pricing and total cost in this proposal for listed quantities. Pricing subject to change should final ordered quantities or parts change.
- Sales tax will not be included on invoice. Library sales tax exempt.
- Materials ordered and installation scheduled upon 50% downpayment.
- Postponements may occur due to COVID-19 related delays.
- Current material lead times: 4-6 weeks
- Proposals costs include supply, delivery to site, installation, and disposal.





# MICHIGAN AVE BRANCH - SITE LIGHTING PLAN

|       |                      | Existing | Affected Circ        | telbs Sure | mery          |                   |           |
|-------|----------------------|----------|----------------------|------------|---------------|-------------------|-----------|
| Penal | Panel Label          | Circuit  | <b>Total Wattage</b> | Voltage    | Amps          | Capacity          | Chiganios |
| LPB   | Pole Lights          | 19       | 550                  | 120        | 4.6           | 20                | 23%       |
| LPB   | Landacape            | 10       | 1040                 | 120        | 8.7           | 20                | 43%       |
| LP9   | Courtyard Plugs      | 26       | Paugward             | 120        | <b>Varies</b> | 20