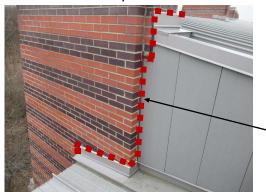

al and vertical surfaces an prepare the surface to receive new roofing system. Damaged or deteriorated substrate uncovered during demolition shall be documented by the roofing trade contractor and reported to Terracon in writing prior to concealing.

Limit removal of material to an area that can be made watertight by the end of each working day or sooner as required due to weather.

# Location Plan-Roof Level



# Location 1- STANDING SEAM

MASONRY SCOPE, SEE SHEET 9



REMOVE SEALANT, CLEAN SUBSTRATE, INSTALL NEW SILICONE COVE SEAL, TOOL IN PLACE ALONG TOP AND BOTTOM OF FLASHING

CLEAN JOINT INSTALL PREFORMED SILICONE SEALANT JOINT PER DETAIL C ON SHEET 11

Photo 3- Typical Fin Scope



REMOVE COUNTERFLASHING, CLEAN JOINT, REINSTALL COVE
SEALANT JOINT



Photo 1 - Masonry Fins- Overview



Photo 2 - Masonry Fins- North End

CLEAN JOINT INSTALL PREFORMED SILICONE SEALANT JOINT EACH SIDE PER DETAIL C, SHEET 11





Photo 5- Typical Fin Scope

# **Location 1- MASONRY**



Photo 1 - Masonry Fins- Overview

SCOPE SIMILAR FOR EACH FIN AND ALONG ENTIRE LENGTH

CLEAN MASONRY INSTALL PENETRAING SEALER FROM MASONRY FLASHING TO CAP

REPOINT MORTAR JOINT 10% FROM ROOF COUNTERFLASHING TO CAP, EACH SIDE

FILL WEEPS WITH SEALANT AND BACKER

STANDING SEAM, SEE SHEET 8



Photo 2- Typical Fin Scope

CLEAN JOINT INSTALL PREFORMED SILICONE SEALANT
JOINT PER TYPE B, SHEET 10- EACH SIDE

FILL WEEPS WITH SEALANT AND BACKER
REPOINT MORTAR JOINT 10% FROM ROOF \_\_\_\_\_\_
COUNTERFLASHING TO CAP, EACH SIDE \_\_\_\_\_

STANDING SEAM, SEE SHEET 8



REMOVE AND SALVAGE CAP AND BRICK DOWN TO MASONRY F