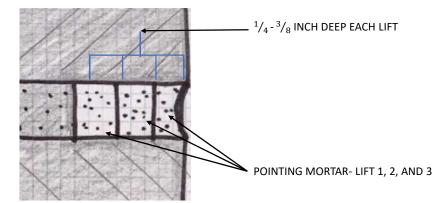

APPLY MORTAR LIFT, TOOL TO COMPACT FULLY INTO JOINT AND PROMOTE EXPOSURE TO
- THE SUBSTRATES.
- DO NOT INSTALL THE SUBSEQUENT LIFT UNTIL THE PREVIOUS LIFT IS THUMB-PRINT HARD. RECENTLY POINTED MORTAR FOR 24 HOURS AFTER INSTALLATION TO MINIMIZE

- SHRINKAGE BY MIST HOURLY AND USE OF TARPS AND SPRINKLERS.
  PROTECT WORK AREAS AND RECENTLY INSTALLED MORTAR FROM DIRECT SUNLIGHT.
  UTILIZE WET BURLAP OR OTHER APPROVED METHOD.
- ALLOW SUBSTRATES TO DRY PRIOR TO INSTALLING SEALANT AS RECOMMENDED BY THE SEALANT MANUFACTURER.
- REMOVE EXCESS MORTAR FROM SURFACES PROMPTLY USING ONLY WATER AND A NATURAL BRISTLE BRUSH. DO NOT USE METAL SCRAPERS, BRUSHES, OR CHEMICALS. CLEAN WITH CHEMICAL DETERGENT IF NECESSARY TO REMOVE SURFACE HAZE ON ADJACENT BRICK. UTILIZE MATERIALS AND METHODS AS RECOMMENDED BY



Joint TYPE A



Joint TYPE B

# Preformed Silicone Joint Details- Typical



Detail C- Pre-formed Silicone Joint, Reference Detail



Pre-formed Silicone Joint- Step 1



Pre-formed Silicone Joint- Step 2



Pre-formed Silicone Joint- Step 3

### Notes

- Strike excess sealant from along each side of the tape.
- Protect adjacent surfaces with tape or other suitable material from excess sealant.

D. C. BYERS CO., INC. PO Box 1808 Warren MI 48090 313 875-0545 Date: July 21, 2022

To: Ypsilanti District Library Project: Whitaker Library Roof

**Attn: Lisa Hoenig** 

# **PROPOSAL**

The undersigned proposes to furnish all necessary labor, materials and equipment to complete the following scope:

"Roof Sealant Repairs"

Our scope includes necessary joint sealant and masonry repairs as shown o