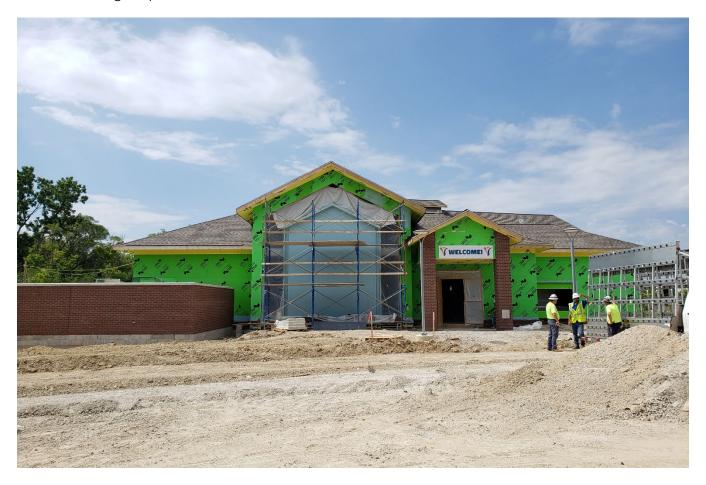

used to power the building until the permanent equipment can be delivered to the site.
- 27.2 Drywall has not been installed up to the deck at the above wall dividing the two group study rooms. OCI is not sure if acoustical insulation has been installed in the cavity either. This should be an acoustically insulated wall to deck per drawing A1.1.
- 27.3 Issues with hanging the light fixtures above the circulation and reference desks were discussed. The large boxes that contain drivers for the LED lighting can't be installed at an angle if the fixture is hung with the power cable as intended. It is acceptable for the fixtures to be hung with aircraft cable with the power cables wrapped around. OCI to confirm if this is a viable option.

#### **ATTACHMENTS:**

#### 27.1 See Progress photos:







Spray foam to be installed at insulation gaps



Insulation not installed tight to underside of masonry ties



Exposed conduit at column B4



Group study dividing wall should be an acoustic wall to deck.



Box for light fixtures at circulation and reference desks.

REPORT BY: D. Shellabarger



#### Architect's Field Report

OWNER X
ARCHITECT X
CONTRACTOR X
FIELD
OTHER

PROJECT: Ypsilanti District Library Superior Branch FIELD REPORT NO.: 28

OWNER: Ypsilanti District Library ARCHITECT'S PROJECT NO.: 2017-55

**CONTRACTOR:** O'Neal Construction Inc. CONTRACT: Contract Administration

DATE: 08 JULY 2022 TIME: 10:45 pm WEATHER: Sunny TEMPERATURE: 82°F

**ESTIMATED % OF COMPLETION:** 68% **CONFORMANCE** On Schedule

WITH SCHEDULE (+,-)

#### **PRESENT AT SITE:**

Name: Representing: