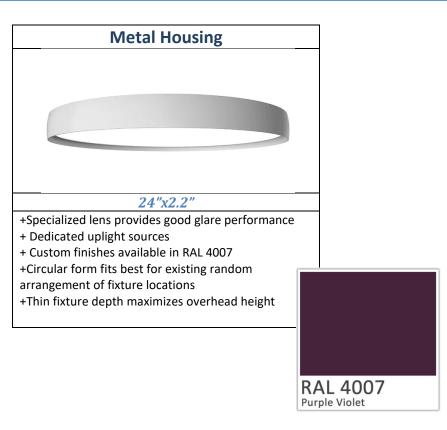

r 20 Emergency Capable Fixtures / 36 Regular Fixtures

| Pot. Lamp       | Qty | <b>Curr Watts</b> | Pot. Watts | Elctrc. Savings | Mntnc Savings | Cost     | Rebate | Net      |
|-----------------|-----|-------------------|------------|-----------------|---------------|----------|--------|----------|
| Equip           | 1   | 0                 | 0          | \$0             | \$0           | \$1,333  | \$0    | \$ 1,333 |
| Ceiling 24"     | 36  | 39                | 28         | \$786           | \$129         | \$42,329 | \$405  | \$41,924 |
| Ceiling 24" Emg | 20  | 39                | 28         | \$778           | \$799         | \$27,522 | \$401  | \$27,122 |
|                 |     |                   |            | \$1,564         | \$928         | \$71,185 | \$806  | \$70,379 |



# **Photometric Analysis**

### **Basement Patron Areas**





# **Estimated Illuminances (Foot Candles)**

Task Plane: 40 FC Avg | Typical Range: 35 – 45 FC | Maximum: 63FC Ceiling Illuminances: 23 FC | Task Plane-Ceiling Ratio: 65% / 35%

### **Current Illuminances**

30 FC directly underneath fixtures | 5- 10 FC everywhere else

### 1<sup>st</sup> Floor Reference Illuminances

Central Tables: 20 - 40Fc → Could be slightly brighter for basement Stacks: 30 - 50 FC → Good light levels Computers Near East Windows: 50-60FC a little too bright

### **Recommended Fixture Parameters**

| Description        | Model                                             | OEM       | L70 Hours | Watts | Lumens | Efficacy | Temp  | Base          | Warranty |
|--------------------|--------------------------