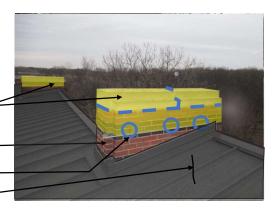

REMOVE SEALANT, CLEAN SUBSTRATE, INSTALL NEW SILICONE COVE SEAL, TOOL IN PLACE ALONG TOP AND BOTTOM OF FLASHING

CLEAN JOINT INSTALL PREFORMED SILICONE SEALANT JOINT PER DETAIL C ON SHEET 11

Photo 3- Typical Fin Scope



REMOVE COUNTERFLASHING, CLEAN JOINT, REINSTALL COVE
SEALANT JOINT



Photo 1 - Masonry Fins- Overview



Photo 2 - Masonry Fins- North End

CLEAN JOINT INSTALL PREFORMED SILICONE SEALANT JOINT EACH SIDE PER DETAIL C, SHEET 11





Photo 5- Typical Fin Scope

# **Location 1- MASONRY**



Photo 1 - Masonry Fins- Overview

SCOPE SIMILAR FOR EACH FIN AND ALONG ENTIRE LENGTH

CLEAN MASONRY INSTALL PENETRAING SEALER FROM MASONRY FLASHING TO CAP

REPOINT MORTAR JOINT 10% FROM ROOF COUNTERFLASHING TO CAP, EACH SIDE

FILL WEEPS WITH SEALANT AND BACKER

STANDING SEAM, SEE SHEET 8



Photo 2- Typical Fin Scope

CLEAN JOINT INSTALL PREFORMED SILICONE SEALANT
JOINT PER TYPE B, SHEET 10- EACH SIDE

FILL WEEPS WITH SEALANT AND BACKER
REPOINT MORTAR JOINT 10% FROM ROOF \_\_\_\_\_\_
COUNTERFLASHING TO CAP, EACH SIDE \_\_\_\_\_

STANDING SEAM, SEE SHEET 8



REMOVE AND SALVAGE CAP AND BRICK DOWN TO MASONRY FLASHING, REMOVE FLASHING AND INSTALL NEW STAINLESS STEEL FLASHING BELOW CAP

RAKE MORTAR JOINT, INSTALL SEALANT JOINT TYPE B,
SHEET 10

REPOINT MORTAR JOINT 10% FROM ROOF COUNTERFLASHING TO MASONRY FLASHING, EACH SIDE

STANDING SEAM, SEE SHEET 8



Photo 4- ALTERNATE 1

INSTALL COVE SEAL BETWEEN COPING AND CMU ON THREE SIDES [DETAIL D, SHEET 5]

CLEAN JOINT INSTALL PREFORMED SILICONE SEALANT JOINT PER X/XX FOR FULL LENGTH OF JOINT

REPOINT FAILED/DISBONDED

FILL WEEPS WI