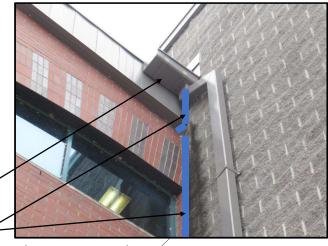

NTERFLASHING, GRIND JOINT TO CLEAN AND WIDEN TO 3/8 INCH, INSTALL SEALANT JOINT.

Photo 1- South Elevation



REMOVE COUNTERFLASHING, GRIND JOINT TO CLEAN AND WIDEN TO 3/8 INCH, INSTALL SEALANT JOINT.

REPLACE SEALANT JOINT WITH NEW

REMOVE COUNTERFLASHING, GRIND JOINT TO CLEAN AND WIDEN TO 3/8 INCH, INSTALL SEALANT JOINT.

REPLACE SEALANT JOINT WITH NEW

Photo 3- East Elevation

Photo 2- West Elevation

Terracon #: FR226078

8



Photo 4A – East Elevation

REMOVE COUNTERFLASHING, GRIND JOINT TO CLEAN AND WIDEN TO 3/8 INCH, INSTALL SEALANT JOINT.

CLEAN JOINT INSTALL PREFORMED SILICONE SEALANT JOINT PER SHEET 11

CLEAN JOINT, INSTALL COVE JOINT

REMOVE GUTTER AND HANGERS, PROVIDE NEW WITH WATER-TIGHT JOINTS

REPLACE SEALANT JOINT BETWEEN SHEET METAL SIDING SYSTEM AND MASONRY, FULL HEIGHT



Photo 4B – East Elevation



Photo 4 – East Elevation

# Repointing Details-Typical



MANUFACTURER.

- PRE-WET SUBSTRATES AS REQUIRED TO KEEP MORTAR FROM DRYING TOO QUICKLY.
  SURFACE MUST BE DRY, DO NOT INSTALL MORTAR TO WET SURFACES.
  APPLY MORTAR LIFT, TOOL TO COMPACT FULLY INTO JOINT AND PROMOTE EXPOSURE TO
- THE SUBSTRATES.
- DO NOT INSTALL THE SUBSEQUENT LIFT UNTIL THE PREVIOUS LIFT IS THUMB-PRINT HARD. RECENTLY POINTED MORTAR FOR 24 HOURS AFTER INSTALLATION TO MINIMIZE

- SHRINKAGE BY MIST HOURLY AND USE OF TARPS AND SPRINKLERS.
  PROTECT WORK AREAS AND RECENTLY INSTALLED MORTAR FROM DIRECT SUNLIGHT.
  UTILIZE WET BURLAP OR OTHER APPROVED METHOD.
- ALLOW SUBSTRATES TO DRY PRIOR TO INSTALLING SEALANT AS RECOMMENDED BY THE SEALANT MANUFACTURER.
- REMOVE EXCESS MORTAR FROM SURFACES