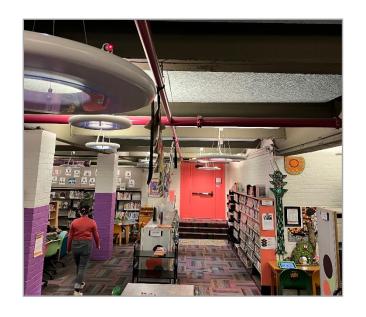

|
|                                                                                                                                                                                   |
| OFFERED BY:                                                                                                                                                                       |
| SUPPORTED BY:                                                                                                                                                                     |
| YES: NO: ABSENT: VOTE:                                                                                                                                                            |



# **Basement Lighting Proposal**

# Ypsilanti District Library

Michigan Avenue Library 229 W Michigan Ave, Ypsilanti, MI 48197



### **Overview**

### **Summary**

Enlighten Solutions is pleased to present a report detailing steps and costs to replace and improve lighting in the basement of Michigan Avenue library in downtown Ypsilanti, Michigan. Several options have been provided and an in-depth photometric analysis completed. Details and recommendations on illumination levels, glare, nighttime lighting, and emergency lighting have all been outlined. Please feel free to direct any questions to my below contact information.

### **Contact Information**

Brennan Booms CEM, LC, MSE Enlighten | 21580 Garfield Rd. | Northville, MI 48167 313-300-2843 (Phone) | www.enlightensolns.com





(L