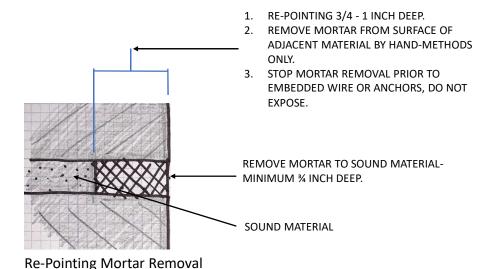

1- South Elevation



REMOVE COUNTERFLASHING, GRIND JOINT TO CLEAN AND WIDEN TO 3/8 INCH, INSTALL SEALANT JOINT.

REPLACE SEALANT JOINT WITH NEW

REMOVE COUNTERFLASHING, GRIND JOINT TO CLEAN AND WIDEN TO 3/8 INCH, INSTALL SEALANT JOINT.

REPLACE SEALANT JOINT WITH NEW

Photo 3- East Elevation

Photo 2- West Elevation

Terracon #: FR226078

8



Photo 4A – East Elevation

REMOVE COUNTERFLASHING, GRIND JOINT TO CLEAN AND WIDEN TO 3/8 INCH, INSTALL SEALANT JOINT.

CLEAN JOINT INSTALL PREFORMED SILICONE SEALANT JOINT PER SHEET 11

CLEAN JOINT, INSTALL COVE JOINT

REMOVE GUTTER AND HANGERS, PROVIDE NEW WITH WATER-TIGHT JOINTS

REPLACE SEALANT JOINT BETWEEN SHEET METAL SIDING SYSTEM AND MASONRY, FULL HEIGHT



Photo 4B – East Elevation



Photo 4 – East Elevation

# Repointing Details-Typical



MANUFACTURER.

- PRE-WET SUBSTRATES AS REQUIRED TO KEEP MORTAR FROM DRYING TOO QUICKLY.
  SURFACE MUST BE DRY, DO NOT INSTALL MORTAR TO WET SURFACES.
  APPLY MORTAR LIFT, TOOL TO COMPACT FULLY INTO JOINT AND PROMOTE EXPOSURE TO
- THE SUBSTRATES.
- DO NOT INSTALL THE SUBSEQUENT LIFT UNTIL THE PREVIOUS LIFT IS THUMB-PRINT HARD. RECENTLY POINTED MORTAR FOR 24 HOURS AFTER INSTALLATION TO MINIMIZE

- SHRINKAGE BY MIST HOURLY AND USE OF TARPS AND SPRINKLERS.
  PROTECT WORK AREAS AND RECENTLY INSTALLED MORTAR FROM DIRECT SUNLIGHT.
  UTILIZE WET BURLAP OR OTHER APPROVED METHOD.
- ALLOW SUBSTRATES TO DRY PRIOR TO INSTALLING SEALANT AS RECOMMENDED BY THE SEALANT MANUFACTURER.
- REMOVE EXCESS MORTAR FROM SURFACES PROMPTLY USING ONLY WATER AND A NATURAL BRISTLE BRUSH. DO NOT USE METAL SCRAPERS, BRUS