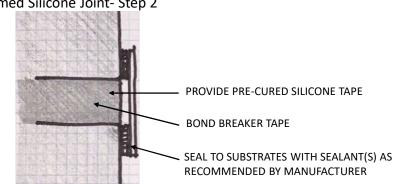

HOURS AFTER INSTALLATION TO MINIMIZE

- SHRINKAGE BY MIST HOURLY AND USE OF TARPS AND SPRINKLERS.
  PROTECT WORK AREAS AND RECENTLY INSTALLED MORTAR FROM DIRECT SUNLIGHT.
  UTILIZE WET BURLAP OR OTHER APPROVED METHOD.
- ALLOW SUBSTRATES TO DRY PRIOR TO INSTALLING SEALANT AS RECOMMENDED BY THE SEALANT MANUFACTURER.
- REMOVE EXCESS MORTAR FROM SURFACES PROMPTLY USING ONLY WATER AND A NATURAL BRISTLE BRUSH. DO NOT USE METAL SCRAPERS, BRUSHES, OR CHEMICALS. CLEAN WITH CHEMICAL DETERGENT IF NECESSARY TO REMOVE SURFACE HAZE ON ADJACENT BRICK. UTILIZE MATERIALS AND METHODS AS RECOMMENDED BY



Joint TYPE A



Joint TYPE B

# Preformed Silicone Joint Details- Typical



Detail C- Pre-formed Silicone Joint, Reference Detail



Pre-formed Silicone Joint- Step 1



Pre-formed Silicone Joint- Step 2



Pre-formed Silicone Joint- Step 3

### Notes

- Strike excess sealant from along each side of the tape.
- Protect adjacent surfaces with tape or other suitable material from excess sealant.

D. C. BYERS CO., INC. PO Box 1808 Warren MI 48090 313 875-0545 Date: July 21, 2022

To: Ypsilanti District Library Project: Whitaker Library Roof

**Attn: Lisa Hoenig** 

# **PROPOSAL**

The undersigned proposes to furnish all necessary labor, materials and equipment to complete the following scope:

"Roof Sealant Repairs"

Our scope includes necessary joint sealant and masonry repairs as shown on Scope Documents Dated July 18, 2022 provided by Terracon for the Whittaker Library.

All work will be performed using Union Labor mechanics. All work will be completed using specified products and per detai