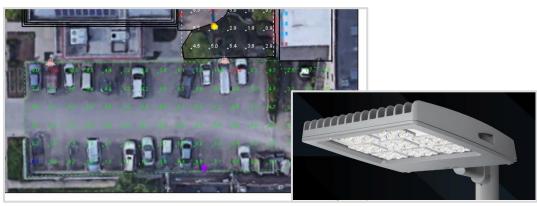

s of property line at neighbor building. Still drop below 1FC at 2<sup>nd</sup> floor residential windows.

+3-9 FC in concrete area / 1 – 3 FC in grass area

+1-4 FC on Library Facde

+Less light intrusion into neighboring bldg: 1 FC at 1st floor Windows (Commercial?) / >1FC at 2nd Floor Windows (Residential)

# **Color Temperature**

2700K: Most historically accurate / Contrast greatest w/street & rear lot (4000K) most / Will feel slightly dimmer / Difficult to source for outdoor lights 3000K: Close to 2700K / Will contrast street parking lot CCT (4000K) somewhat → If any uplighting done, will have to do 3000K or 2700K per City.

4000K: Not allowed by Historic Commission / Will match street & parking lot CCT (4000K) most / Will feel brightest



### **Parking Lot Photometric Analysis**



+Current Lot Illumination: 1 – 4FC / Avg 1FC +New Lot Illumination: 3-10 FC / Avg 5 FC

### **Power Pedestal, Inground Outlets**



Installing power pedestal will include trenching, pulling new power from existing in ground circuits, and installing concrete base.

# **Final Proposal**

| Light -         | Qty | Total       |
|-----------------|-----|-------------|
| Pole Top        | 4   | \$6,803.48  |
| Pole Base       | 4   | \$3,497.90  |
| 4" Pole         | 4   | \$14,671.83 |
| Landscape Light | 7   | \$3,169.24  |
| Transformer     | 1   | \$491.21    |
| Area Light      | 2   | \$3,666.82  |
| LED HO Lamp     | 2   | \$470.09    |
| Timer           | 1   | \$777.47    |
| Dumpster        | 1   | \$641.03    |
| LED MR16        | 6   | \$92.56     |
| Flag Light      | 1   | \$650