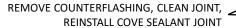

uring demolition shall be documented by the roofing trade contractor and reported to Terracon in writing prior to concealing.

Limit removal of material to an area that can be made watertight by the end of each working day or sooner as required due to weather.

# Location Plan-Roof Level



# Location 1- STANDING SEAM

MASONRY SCOPE, SEE SHEET 9



REMOVE SEALANT, CLEAN SUBSTRATE, INSTALL NEW SILICONE COVE SEAL, TOOL IN PLACE ALONG TOP AND BOTTOM OF FLASHING

CLEAN JOINT INSTALL PREFORMED SILICONE SEALANT JOINT PER DETAIL C ON SHEET 11

Photo 3- Typical Fin Scope



REMOVE COUNTERFLASHING, CLEAN JOINT, REINSTALL COVE
SEALANT JOINT



Photo 1 - Masonry Fins- Overview



Photo 2 - Masonry Fins- North End

CLEAN JOINT INSTALL PREFORMED SILICONE SEALANT JOINT EACH SIDE PER DETAIL C, SHEET 11





Photo 5- Typical Fin Scope

# **Location 1- MASONRY**



Photo 1 - Masonry Fins- Overview

SCOPE SIMILAR FOR EACH FIN AND ALONG ENTIRE LENGTH

CLEAN MASONRY INSTALL PENETRAING SEALER FROM MASONRY FLASHING TO CAP

REPOINT MORTAR JOINT 10% FROM ROOF COUNTERFLASHING TO CAP, EACH SIDE

FILL WEEPS WITH SEALANT AND BACKER

STANDING SEAM, SEE SHEET 8



Photo 2- Typical Fin Scope

CLEAN JOINT INSTALL PREFORMED SILICONE SEALANT
JOINT PER TYPE B, SHEET 10- EACH SIDE

FILL WEEPS WITH SEALANT AND BACKER
REPOINT MORTAR JOINT 10% FROM ROOF \_\_\_\_\_\_
COUNTERFLASHING TO CAP, EACH SIDE \_\_\_\_\_

STANDING SEAM, SEE SHEET 8



REMOVE AND SALVAGE CAP AND BRICK DOWN TO MASONRY FLASHING, REMOVE FLASHING AND INSTALL NEW STAINLESS STEEL FLASHING BELOW CAP

RAKE MORTAR JOINT, INSTALL SEALANT JOINT TYPE B