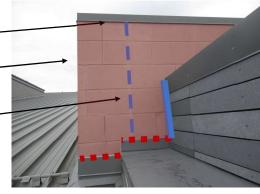

COUNTERFLASHING TO MASONRY FLASHING, EACH SIDE

STANDING SEAM, SEE SHEET 8



Photo 4- ALTERNATE 1

INSTALL COVE SEAL BETWEEN COPING AND CMU ON THREE SIDES [DETAIL D, SHEET 5]

CLEAN JOINT INSTALL PREFORMED SILICONE SEALANT JOINT PER X/XX FOR FULL LENGTH OF JOINT

REPOINT FAILED/DISBONDED

FILL WEEPS WITH MORTAR

REPLACE SEALANT JOINT WITH NEW PER X/XX

REMOVE COUNTERFLASHING, GRIND JOINT TO CLEAN AND WIDEN, INSTALL SEALANT JOINT PER X/XX

JOINTS



Photo 2- Coping Termination



**Photo 3- Parapet Termination** 



Photo 1 - Overview

Pre-formed silicone joint- by Others
Provide 3-course PMMA gutter liner

system on surface of copper gutter and

flashing see Detail D, Sheet 5

Remove existing sealant at gutter joints down to metal and prepare surface as recommended by PMMA manufacturer



Photo 4- West Elevation



Photo 1 - Penetrations Overview



Photo 2 - Penetrations Overview

Terracon #: FR226078

### CLEAN JOINT, INSTALL SEALANT JOINT PER SHEET 11



INSTALL SEALANT BETWEEN FLASHING AND PIPE/DUCT, TOOL TO FACILITATE RUNOFF

REMOVE PREFORMED PENETRATING FLASHING, CLEAN SUBSTRATE, SET NEW PREFORMED FLASHING IN CONTINUOUS SEALANT

REMOVE SELANT BETWEEN RAIN COLLARS AND PIPE/DUCT, CLEAN SUBSTRATES, INSTALL NEW SILICONE SEAL, TOOL TO PROMOTE RUNOFF

REMOVE SEALANT, CLEAN SUBSTRATE, INSTALL NEW SILICONE COVE SEAL, TOOL TO PROMOTE RUNOFF AND FLOW AROUND



Photo 3- Typical Curb Penetrations



Photo 4- Typical Small Penetration



Photo 5- Typical Large Penetration 7



REPLACE SEALANT JOINT WITH NEW

REMOVE COUNTERFLASHING, GRIND JOINT TO CLEAN AND WIDEN TO 3/8 INCH, INS