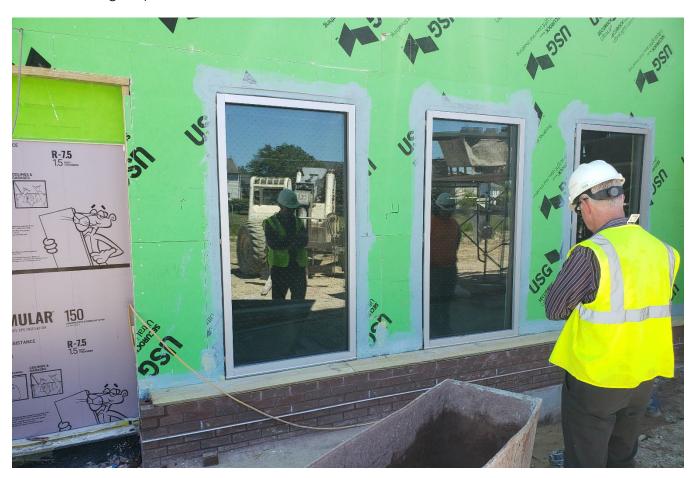

e not all extending 3/4" below the underside sheathing as shown in the drawings, OCI to investigate. Some of the boards are also becoming warped and will either need to be straightened or replaced before the metal fascia can be installed.
- 26.2 The wood blocking at the top of the brick apron has been cut with a dual/partial pitch instead of the single pitch across the whole piece as shown on architectural details. This could lead to moisture issues, particularly at windows so the blocking needs to be sloped as shown in drawings. OCI to coordinate with the contractor for a solution.
- 26.3 It appears only one caulk color was used for the window mockup. DZA would like to see the other colors as discussed previously. OCI to coordinate.

#### **ATTACHMENTS:**

#### 26.1 See Progress photos:





Blocking should be sloped over the whole width as shown in Arch details.



Frit pattern on bird-friendly glass.



Gap at exterior windows, coordination needed



Window caulk at interior



Header/Jamb framing.





J. Box for camera may need to be moved for camera view angle.





Warped nailers at the roof fascia.



Framing at Teen Area wing walls.

REPORT BY: D. Shellabarger



#### AND ZERMACK Architect's Field Report

OWNER X
ARCHITECT X
CONTRACTOR X
FIELD
OTHER

PROJECT: Ypsilanti District Library Superior Branch FIELD REPORT NO.: 27

OWNER: Ypsilanti District Library ARCHITECT'S PROJECT NO.: 2017-55

**CONTRACTOR:** O'Neal Construction Inc. CONTRACT: Contract Administration

DATE: 29 JUNE 2022 TIME: 11:30 pm WEATHER: Partly Cloudy TEMPERATURE: 81°F

**ESTIMATED % OF COMPLETIO