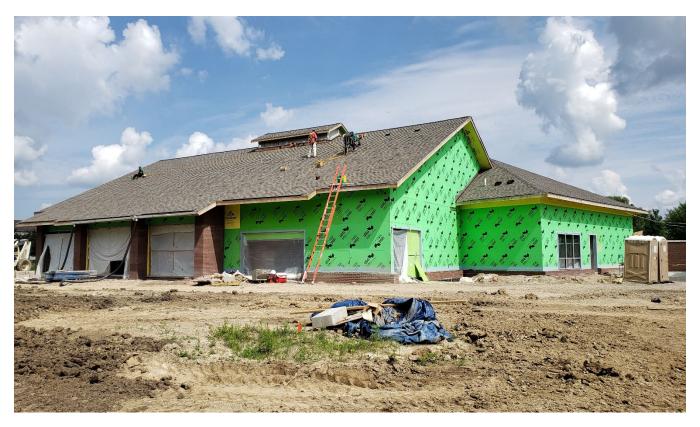

27.1 OCI to confirm the lead time for a replacement main fuse for the temporary switchgear that will be used to power the building until the permanent equipment can be delivered to the site.
- 27.2 Drywall has not been installed up to the deck at the above wall dividing the two group study rooms. OCI is not sure if acoustical insulation has been installed in the cavity either. This should be an acoustically insulated wall to deck per drawing A1.1.
- 28.1 Joints in the main return duct need to be sealed (see photo). OCI to coordinate.
- 28.2 Control joints to be added to drywall bulkheads and or soffits at the reading areas, circulation desk, and meeting room as discussed in the field. See building sections, interior elevations, and RCP.

#### **ATTACHMENTS:**

28.1 See Progress photos:







Solar bracket mounts not installed in a straight line



Corrected blocking with continuous single slope



Exposed geogrid at the book return loop



Gap in brick due to positioning of truss chord behind sheathing.



Light fixture in Toilet Room [118] should extend the full length of the wall.



Purple sheathing at interior of meeting room storage closet.



Joint in main return duct needs to be sealed.

REPORT BY: D. Shellabarger

### Ypsilanti District Library Superior Branch Library Construction Project Budget

July 19, 2022

| Revenues                                              |                               |           |                            |
|-------------------------------------------------------|-------------------------------|-----------|--------------------------