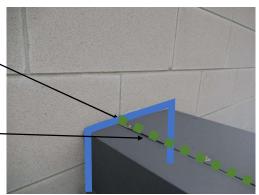

ER
REPOINT MORTAR JOINT 10% FROM ROOF \_\_\_\_\_\_
COUNTERFLASHING TO CAP, EACH SIDE \_\_\_\_\_

STANDING SEAM, SEE SHEET 8



REMOVE AND SALVAGE CAP AND BRICK DOWN TO MASONRY FLASHING, REMOVE FLASHING AND INSTALL NEW STAINLESS STEEL FLASHING BELOW CAP

RAKE MORTAR JOINT, INSTALL SEALANT JOINT TYPE B,
SHEET 10

REPOINT MORTAR JOINT 10% FROM ROOF COUNTERFLASHING TO MASONRY FLASHING, EACH SIDE

STANDING SEAM, SEE SHEET 8



Photo 4- ALTERNATE 1

INSTALL COVE SEAL BETWEEN COPING AND CMU ON THREE SIDES [DETAIL D, SHEET 5]

CLEAN JOINT INSTALL PREFORMED SILICONE SEALANT JOINT PER X/XX FOR FULL LENGTH OF JOINT

REPOINT FAILED/DISBONDED

FILL WEEPS WITH MORTAR

REPLACE SEALANT JOINT WITH NEW PER X/XX

REMOVE COUNTERFLASHING, GRIND JOINT TO CLEAN AND WIDEN, INSTALL SEALANT JOINT PER X/XX

JOINTS



Photo 2- Coping Termination



**Photo 3- Parapet Termination** 



Photo 1 - Overview

Pre-formed silicone joint- by Others
Provide 3-course PMMA gutter liner

system on surface of copper gutter and

flashing see Detail D, Sheet 5

Remove existing sealant at gutter joints down to metal and prepare surface as recommended by PMMA manufacturer



Photo 4- West Elevation



Photo 1 - Penetrations Overview



Photo 2 - Penetrations Overview

Terracon #: FR226078

### CLEAN JOINT, INSTALL SEALANT JOINT PER SHEET 11



INSTALL SEALANT BETWEEN FLASHING AND PIPE/DUCT, TOOL TO FACILITATE RUNOFF

REMOVE PREFORMED PENETRATING FLASHING, CLEAN SUBSTRATE, SET NEW PREFORMED FLASHING IN CONTINUOUS SEALANT

REMOVE SELANT BETWEEN RAIN COLLARS AND PIPE/DUCT, CLEAN SUBSTRATES, INSTALL NEW SILICONE SEAL, TOO