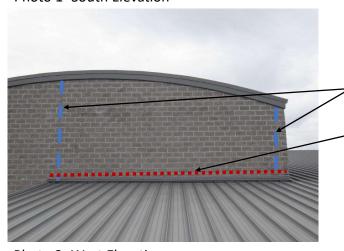

ions Overview



Photo 2 - Penetrations Overview

Terracon #: FR226078

### CLEAN JOINT, INSTALL SEALANT JOINT PER SHEET 11



INSTALL SEALANT BETWEEN FLASHING AND PIPE/DUCT, TOOL TO FACILITATE RUNOFF

REMOVE PREFORMED PENETRATING FLASHING, CLEAN SUBSTRATE, SET NEW PREFORMED FLASHING IN CONTINUOUS SEALANT

REMOVE SELANT BETWEEN RAIN COLLARS AND PIPE/DUCT, CLEAN SUBSTRATES, INSTALL NEW SILICONE SEAL, TOOL TO PROMOTE RUNOFF

REMOVE SEALANT, CLEAN SUBSTRATE, INSTALL NEW SILICONE COVE SEAL, TOOL TO PROMOTE RUNOFF AND FLOW AROUND



Photo 3- Typical Curb Penetrations



Photo 4- Typical Small Penetration



Photo 5- Typical Large Penetration 7



REPLACE SEALANT JOINT WITH NEW

REMOVE COUNTERFLASHING, GRIND JOINT TO CLEAN AND WIDEN TO 3/8 INCH, INSTALL SEALANT JOINT.

Photo 1- South Elevation



REMOVE COUNTERFLASHING, GRIND JOINT TO CLEAN AND WIDEN TO 3/8 INCH, INSTALL SEALANT JOINT.

REPLACE SEALANT JOINT WITH NEW

REMOVE COUNTERFLASHING, GRIND JOINT TO CLEAN AND WIDEN TO 3/8 INCH, INSTALL SEALANT JOINT.

REPLACE SEALANT JOINT WITH NEW

Photo 3- East Elevation

Photo 2- West Elevation

Terracon #: FR226078

8



Photo 4A – East Elevation

REMOVE COUNTERFLASHING, GRIND JOINT TO CLEAN AND WIDEN TO 3/8 INCH, INSTALL SEALANT JOINT.

CLEAN JOINT INSTALL PREFORMED SILICONE SEALANT JOINT PER SHEET 11

CLEAN JOINT, INSTALL COVE JOINT

REMOVE GUTTER AND HANGERS, PROVIDE NEW WITH WATER-TIGHT JOINTS

REPLACE SEALANT JOINT BETWEEN SHEET METAL SIDING SYSTEM AND MASONRY, FULL HEIGHT



Photo 4B – East Elevation



Photo 4 – East Elevation

# Repointing Details-Typical



MANUFACTURER.

- PR