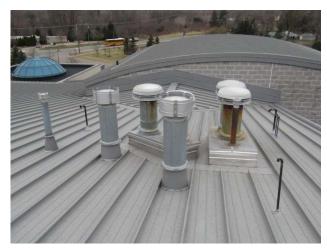

, SEE SHEET 8



Photo 4- ALTERNATE 1

INSTALL COVE SEAL BETWEEN COPING AND CMU ON THREE SIDES [DETAIL D, SHEET 5]

CLEAN JOINT INSTALL PREFORMED SILICONE SEALANT JOINT PER X/XX FOR FULL LENGTH OF JOINT

REPOINT FAILED/DISBONDED

FILL WEEPS WITH MORTAR

REPLACE SEALANT JOINT WITH NEW PER X/XX

REMOVE COUNTERFLASHING, GRIND JOINT TO CLEAN AND WIDEN, INSTALL SEALANT JOINT PER X/XX

JOINTS



Photo 2- Coping Termination



**Photo 3- Parapet Termination** 



Photo 1 - Overview

Pre-formed silicone joint- by Others
Provide 3-course PMMA gutter liner

system on surface of copper gutter and

flashing see Detail D, Sheet 5

Remove existing sealant at gutter joints down to metal and prepare surface as recommended by PMMA manufacturer



Photo 4- West Elevation



Photo 1 - Penetrations Overview



Photo 2 - Penetrations Overview

Terracon #: FR226078

### CLEAN JOINT, INSTALL SEALANT JOINT PER SHEET 11



INSTALL SEALANT BETWEEN FLASHING AND PIPE/DUCT, TOOL TO FACILITATE RUNOFF

REMOVE PREFORMED PENETRATING FLASHING, CLEAN SUBSTRATE, SET NEW PREFORMED FLASHING IN CONTINUOUS SEALANT

REMOVE SELANT BETWEEN RAIN COLLARS AND PIPE/DUCT, CLEAN SUBSTRATES, INSTALL NEW SILICONE SEAL, TOOL TO PROMOTE RUNOFF

REMOVE SEALANT, CLEAN SUBSTRATE, INSTALL NEW SILICONE COVE SEAL, TOOL TO PROMOTE RUNOFF AND FLOW AROUND



Photo 3- Typical Curb Penetrations



Photo 4- Typical Small Penetration



Photo 5- Typical Large Penetration 7



REPLACE SEALANT JOINT WITH NEW

REMOVE COUNTERFLASHING, GRIND JOINT TO CLEAN AND WIDEN TO 3/8 INCH, INSTALL SEALANT JOINT.

Photo 1- South Elevation



REMOVE COUNTE