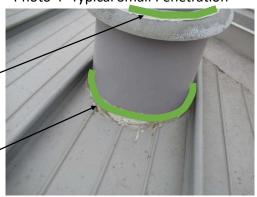

flashing see Detail D, Sheet 5

Remove existing sealant at gutter joints down to metal and prepare surface as recommended by PMMA manufacturer



Photo 4- West Elevation



Photo 1 - Penetrations Overview



Photo 2 - Penetrations Overview

Terracon #: FR226078

### CLEAN JOINT, INSTALL SEALANT JOINT PER SHEET 11



INSTALL SEALANT BETWEEN FLASHING AND PIPE/DUCT, TOOL TO FACILITATE RUNOFF

REMOVE PREFORMED PENETRATING FLASHING, CLEAN SUBSTRATE, SET NEW PREFORMED FLASHING IN CONTINUOUS SEALANT

REMOVE SELANT BETWEEN RAIN COLLARS AND PIPE/DUCT, CLEAN SUBSTRATES, INSTALL NEW SILICONE SEAL, TOOL TO PROMOTE RUNOFF

REMOVE SEALANT, CLEAN SUBSTRATE, INSTALL NEW SILICONE COVE SEAL, TOOL TO PROMOTE RUNOFF AND FLOW AROUND



Photo 3- Typical Curb Penetrations



Photo 4- Typical Small Penetration



Photo 5- Typical Large Penetration 7



REPLACE SEALANT JOINT WITH NEW

REMOVE COUNTERFLASHING, GRIND JOINT TO CLEAN AND WIDEN TO 3/8 INCH, INSTALL SEALANT JOINT.

Photo 1- South Elevation



REMOVE COUNTERFLASHING, GRIND JOINT TO CLEAN AND WIDEN TO 3/8 INCH, INSTALL SEALANT JOINT.

REPLACE SEALANT JOINT WITH NEW

REMOVE COUNTERFLASHING, GRIND JOINT TO CLEAN AND WIDEN TO 3/8 INCH, INSTALL SEALANT JOINT.

REPLACE SEALANT JOINT WITH NEW

Photo 3- East Elevation

Photo 2- West Elevation

Terracon #: FR226078

8



Photo 4A – East Elevation

REMOVE COUNTERFLASHING, GRIND JOINT TO CLEAN AND WIDEN TO 3/8 INCH, INSTALL SEALANT JOINT.

CLEAN JOINT INSTALL PREFORMED SILICONE SEALANT JOINT PER SHEET 11

CLEAN JOINT, INSTALL COVE JOINT

REMOVE GUTTER AND HANGERS, PROVIDE NEW WITH WATER-TIGHT JOINTS