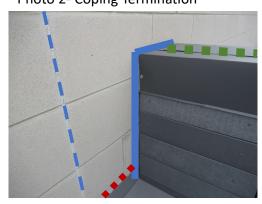

M ROOF \_\_\_\_\_\_
COUNTERFLASHING TO CAP, EACH SIDE \_\_\_\_\_

STANDING SEAM, SEE SHEET 8



REMOVE AND SALVAGE CAP AND BRICK DOWN TO MASONRY FLASHING, REMOVE FLASHING AND INSTALL NEW STAINLESS STEEL FLASHING BELOW CAP

RAKE MORTAR JOINT, INSTALL SEALANT JOINT TYPE B,
SHEET 10

REPOINT MORTAR JOINT 10% FROM ROOF COUNTERFLASHING TO MASONRY FLASHING, EACH SIDE

STANDING SEAM, SEE SHEET 8



Photo 4- ALTERNATE 1

INSTALL COVE SEAL BETWEEN COPING AND CMU ON THREE SIDES [DETAIL D, SHEET 5]

CLEAN JOINT INSTALL PREFORMED SILICONE SEALANT JOINT PER X/XX FOR FULL LENGTH OF JOINT

REPOINT FAILED/DISBONDED

FILL WEEPS WITH MORTAR

REPLACE SEALANT JOINT WITH NEW PER X/XX

REMOVE COUNTERFLASHING, GRIND JOINT TO CLEAN AND WIDEN, INSTALL SEALANT JOINT PER X/XX

JOINTS



Photo 2- Coping Termination



**Photo 3- Parapet Termination** 



Photo 1 - Overview

Pre-formed silicone joint- by Others
Provide 3-course PMMA gutter liner

system on surface of copper gutter and

flashing see Detail D, Sheet 5

Remove existing sealant at gutter joints down to metal and prepare surface as recommended by PMMA manufacturer



Photo 4- West Elevation



Photo 1 - Penetrations Overview



Photo 2 - Penetrations Overview

Terracon #: FR226078

### CLEAN JOINT, INSTALL SEALANT JOINT PER SHEET 11



INSTALL SEALANT BETWEEN FLASHING AND PIPE/DUCT, TOOL TO FACILITATE RUNOFF

REMOVE PREFORMED PENETRATING FLASHING, CLEAN SUBSTRATE, SET NEW PREFORMED FLASHING IN CONTINUOUS SEALANT

REMOVE SELANT BETWEEN RAIN COLLARS AND PIPE/DUCT, CLEAN SUBSTRATES, INSTALL NEW SILICONE SEAL, TOOL TO PROMOTE RUNOFF

REMOVE SEA