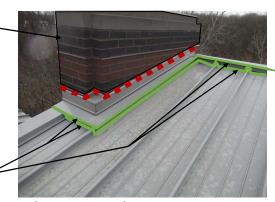

protect, and store salvaged materials/components. Prior to re-use, material shall be cleaned and prepared as recommended by the documents or manufacturer.

Materials/components discarded from the site shall be disposed of off-site and in compliance with applicable laws and regulations. Remove and clean materials from horizontal and vertical surfaces an prepare the surface to receive new roofing system. Damaged or deteriorated substrate uncovered during demolition shall be documented by the roofing trade contractor and reported to Terracon in writing prior to concealing.

Limit removal of material to an area that can be made watertight by the end of each working day or sooner as required due to weather.

# Location Plan-Roof Level



# Location 1- STANDING SEAM

MASONRY SCOPE, SEE SHEET 9



REMOVE SEALANT, CLEAN SUBSTRATE, INSTALL NEW SILICONE COVE SEAL, TOOL IN PLACE ALONG TOP AND BOTTOM OF FLASHING

CLEAN JOINT INSTALL PREFORMED SILICONE SEALANT JOINT PER DETAIL C ON SHEET 11

Photo 3- Typical Fin Scope



REMOVE COUNTERFLASHING, CLEAN JOINT, REINSTALL COVE
SEALANT JOINT



Photo 1 - Masonry Fins- Overview



Photo 2 - Masonry Fins- North End

CLEAN JOINT INSTALL PREFORMED SILICONE SEALANT JOINT EACH SIDE PER DETAIL C, SHEET 11





Photo 5- Typical Fin Scope

# **Location 1- MASONRY**



Photo 1 - Masonry Fins- Overview

SCOPE SIMILAR FOR EACH FIN AND ALONG ENTIRE LENGTH

CLEAN MASONRY INSTALL PENETRAING SEALER FROM MASONRY FLASHING TO CAP

REPOINT MORTAR JOINT 10% FROM ROOF COUNTERFLASHING TO CAP, EACH SIDE

FILL WEEPS WITH SEALANT AND BACKER

STANDING SEAM, SEE SHEET 8