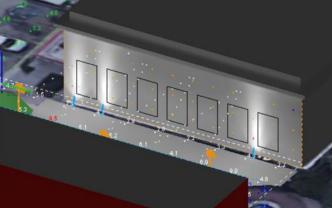

| Roof Flood      | 11      | Unknown       | 120     | Unknown | 20       | <100%       |  |  |  |
| LPA                      | Spares          | 40,42   | 0             | 120     | 0.0     | 20       | 0%          |  |  |  |
| LPB                      | Spares          | 35,37   | 0             | 120     | 0.0     | 20       | 0%          |  |  |  |

Small issue with landscape lights diagnosed and repaired

# **Explore Lighting Options**

### Goals

- Minimize Light Intrusion into neighboring apartments
- Illuminate courtyard to provide welcoming, secure feel
- Achieve 3 8 foot candles
- Aesthetically complement courtyard and library
- Gain approval from historic commission
- Be compatible with existing available circuits
- Be resistant to vandalism and public use space activity







Left: Wall Cylinders → Building penetrations required / Lower chance of Historic Commission approval / Would still require additional illumination sources Middle: In Ground Wall Wash → Limited Illumination, Asymmetric distribution along building, Prone to Vandalism Right: Festoon Lights → No up light control would cause more lighting intrusion into neighboring residences

# **Final Lighting Option**

Add 4 pole top lights / Convert existing lights to LED (landscape, entry, flag, parking) Remove wall wash lights (water sealing project)



>0.5 Foot candles still projected at some parts of property line at neighbor building. Still drop below 1FC at 2<sup>nd</sup> floor residential windows.

+3-9 FC in concrete area / 1 – 3 FC in grass area

+1-4 FC on Library Facde

+Less light intrusion