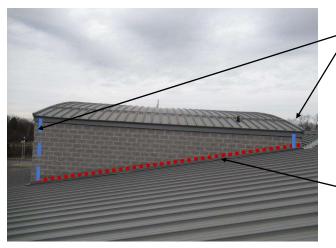

existing sealant at gutter joints down to metal and prepare surface as recommended by PMMA manufacturer



Photo 4- West Elevation



Photo 1 - Penetrations Overview



Photo 2 - Penetrations Overview

Terracon #: FR226078

### CLEAN JOINT, INSTALL SEALANT JOINT PER SHEET 11



INSTALL SEALANT BETWEEN FLASHING AND PIPE/DUCT, TOOL TO FACILITATE RUNOFF

REMOVE PREFORMED PENETRATING FLASHING, CLEAN SUBSTRATE, SET NEW PREFORMED FLASHING IN CONTINUOUS SEALANT

REMOVE SELANT BETWEEN RAIN COLLARS AND PIPE/DUCT, CLEAN SUBSTRATES, INSTALL NEW SILICONE SEAL, TOOL TO PROMOTE RUNOFF

REMOVE SEALANT, CLEAN SUBSTRATE, INSTALL NEW SILICONE COVE SEAL, TOOL TO PROMOTE RUNOFF AND FLOW AROUND



Photo 3- Typical Curb Penetrations



Photo 4- Typical Small Penetration



Photo 5- Typical Large Penetration 7



REPLACE SEALANT JOINT WITH NEW

REMOVE COUNTERFLASHING, GRIND JOINT TO CLEAN AND WIDEN TO 3/8 INCH, INSTALL SEALANT JOINT.

Photo 1- South Elevation



REMOVE COUNTERFLASHING, GRIND JOINT TO CLEAN AND WIDEN TO 3/8 INCH, INSTALL SEALANT JOINT.

REPLACE SEALANT JOINT WITH NEW

REMOVE COUNTERFLASHING, GRIND JOINT TO CLEAN AND WIDEN TO 3/8 INCH, INSTALL SEALANT JOINT.

REPLACE SEALANT JOINT WITH NEW

Photo 3- East Elevation

Photo 2- West Elevation

Terracon #: FR226078

8



Photo 4A – East Elevation

REMOVE COUNTERFLASHING, GRIND JOINT TO CLEAN AND WIDEN TO 3/8 INCH, INSTALL SEALANT JOINT.

CLEAN JOINT INSTALL PREFORMED SILICONE SEALANT JOINT PER SHEET 11

CLEAN JOINT, INSTALL COVE JOINT

REMOVE GUTTER AND HANGERS, PROVIDE NEW WITH WATER-TIGHT JOINTS

REPLACE SEALANT JOINT BETWEEN SHEET ME