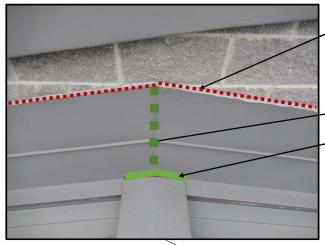

WEEN RAIN COLLARS AND PIPE/DUCT, CLEAN SUBSTRATES, INSTALL NEW SILICONE SEAL, TOOL TO PROMOTE RUNOFF

REMOVE SEALANT, CLEAN SUBSTRATE, INSTALL NEW SILICONE COVE SEAL, TOOL TO PROMOTE RUNOFF AND FLOW AROUND



Photo 3- Typical Curb Penetrations



Photo 4- Typical Small Penetration



Photo 5- Typical Large Penetration 7



REPLACE SEALANT JOINT WITH NEW

REMOVE COUNTERFLASHING, GRIND JOINT TO CLEAN AND WIDEN TO 3/8 INCH, INSTALL SEALANT JOINT.

Photo 1- South Elevation



REMOVE COUNTERFLASHING, GRIND JOINT TO CLEAN AND WIDEN TO 3/8 INCH, INSTALL SEALANT JOINT.

REPLACE SEALANT JOINT WITH NEW

REMOVE COUNTERFLASHING, GRIND JOINT TO CLEAN AND WIDEN TO 3/8 INCH, INSTALL SEALANT JOINT.

REPLACE SEALANT JOINT WITH NEW

Photo 3- East Elevation

Photo 2- West Elevation

Terracon #: FR226078

8



Photo 4A – East Elevation

REMOVE COUNTERFLASHING, GRIND JOINT TO CLEAN AND WIDEN TO 3/8 INCH, INSTALL SEALANT JOINT.

CLEAN JOINT INSTALL PREFORMED SILICONE SEALANT JOINT PER SHEET 11

CLEAN JOINT, INSTALL COVE JOINT

REMOVE GUTTER AND HANGERS, PROVIDE NEW WITH WATER-TIGHT JOINTS

REPLACE SEALANT JOINT BETWEEN SHEET METAL SIDING SYSTEM AND MASONRY, FULL HEIGHT



Photo 4B – East Elevation



Photo 4 – East Elevation

# Repointing Details-Typical



MANUFACTURER.

- PRE-WET SUBSTRATES AS REQUIRED TO KEEP MORTAR FROM DRYING TOO QUICKLY.
  SURFACE MUST BE DRY, DO NOT INSTALL MORTAR TO WET SURFACES.
  APPLY MORTAR LIFT, TOOL TO COMPACT FULLY INTO JOINT AND PROMOTE EXPOSURE TO
- THE SUBSTRATES.
- DO NOT INSTALL THE SUBSEQUENT LIFT UNTIL THE PREVIOUS LIFT IS THUMB-PRINT HARD. RECENTLY POINTED