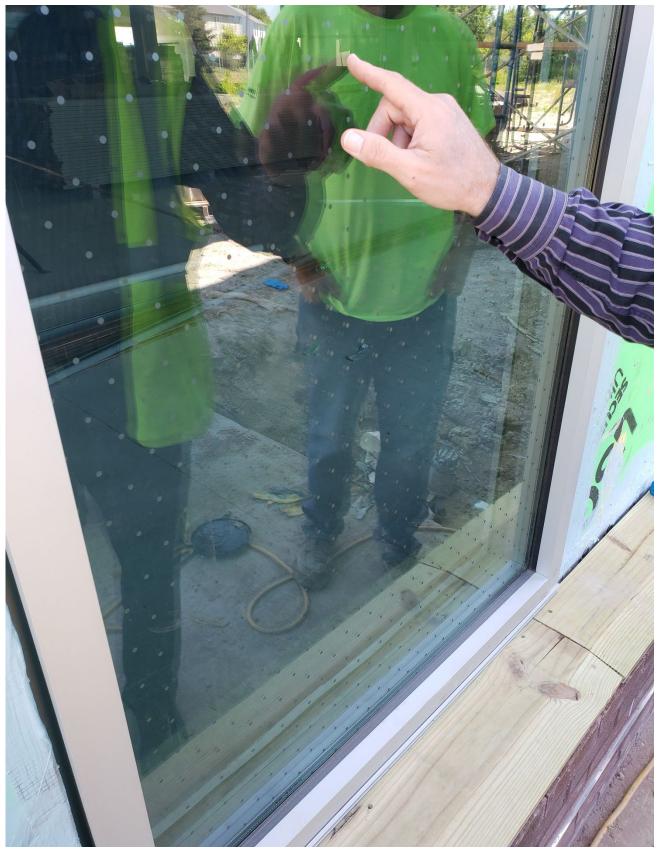

s, OCI to investigate. Some of the boards are also becoming warped and will either need to be straightened or replaced before the metal fascia can be installed.
- 26.2 The wood blocking at the top of the brick apron has been cut with a dual/partial pitch instead of the single pitch across the whole piece as shown on architectural details. This could lead to moisture issues, particularly at windows so the blocking needs to be sloped as shown in drawings. OCI to coordinate with the contractor for a solution.
- 26.3 It appears only one caulk color was used for the window mockup. DZA would like to see the other colors as discussed previously. OCI to coordinate.

#### **ATTACHMENTS:**

#### 26.1 See Progress photos:





Blocking should be sloped over the whole width as shown in Arch details.



Frit pattern on bird-friendly glass.



Gap at exterior windows, coordination needed



Window caulk at interior



Header/Jamb framing.





J. Box for camera may need to be moved for camera view angle.





Warped nailers at the roof fascia.



Framing at Teen Area wing walls.

REPORT BY: D. Shellabarger



#### AND ZERMACK Architect's Field Report

OWNER X
ARCHITECT X
CONTRACTOR X
FIELD
OTHER

PROJECT: Ypsilanti District Library Superior Branch FIELD REPORT NO.: 27

OWNER: Ypsilanti District Library ARCHITECT'S PROJECT NO.: 2017-55

**CONTRACTOR:** O'Neal Construction Inc. CONTRACT: Contract Administration

DATE: 29 JUNE 2022 TIME: 11:30 pm WEATHER: Partly Cloudy TEMPERATURE: 81°F

**ESTIMATED % OF COMPLETION:** 65% **CONFORMANCE** On Schedule

WITH SCHEDULE (+,-)

#### **PRESENT AT S