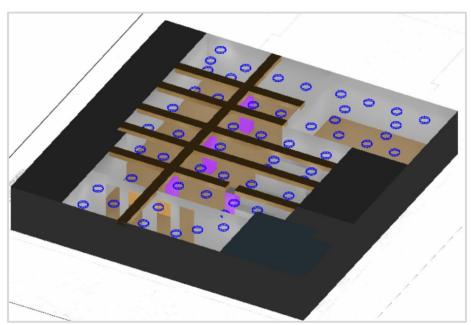

|



# **Basement Lighting Proposal**

# Ypsilanti District Library

Michigan Avenue Library 229 W Michigan Ave, Ypsilanti, MI 48197



### **Overview**

### **Summary**

Enlighten Solutions is pleased to present a report detailing steps and costs to replace and improve lighting in the basement of Michigan Avenue library in downtown Ypsilanti, Michigan. Several options have been provided and an in-depth photometric analysis completed. Details and recommendations on illumination levels, glare, nighttime lighting, and emergency lighting have all been outlined. Please feel free to direct any questions to my below contact information.

### **Contact Information**

Brennan Booms CEM, LC, MSE Enlighten | 21580 Garfield Rd. | Northville, MI 48167 313-300-2843 (Phone) | www.enlightensolns.com





(Left) Rendering of 3D Photometric Analysis of Basement (R) Existing Fixtures which provide little downlight

# **Lighting Recommendations**

*Introduction* The library's basement is split into three patron areas: the main floor and two doored meeting rooms. The IES's recommendations for various use / space types within a Library are shown below. Reading is the best categorization of the space use throughout the main floor as tables and book stacks represent most of this space. A computer area resides on the north side of the main room as well. The two doored rooms for meetings and presentations reside at the northeast and northwest corners of the basement. Enlighten's recommendation is to strive for 30 – 50 foot candles. This will meet the IES' recommendations for Reading Areas as wel