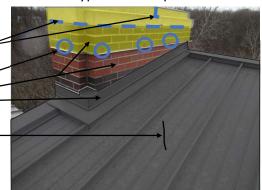

SEALANT JOINT



Photo 1 - Masonry Fins- Overview



Photo 2 - Masonry Fins- North End

CLEAN JOINT INSTALL PREFORMED SILICONE SEALANT JOINT EACH SIDE PER DETAIL C, SHEET 11





Photo 5- Typical Fin Scope

# **Location 1- MASONRY**



Photo 1 - Masonry Fins- Overview

SCOPE SIMILAR FOR EACH FIN AND ALONG ENTIRE LENGTH

CLEAN MASONRY INSTALL PENETRAING SEALER FROM MASONRY FLASHING TO CAP

REPOINT MORTAR JOINT 10% FROM ROOF COUNTERFLASHING TO CAP, EACH SIDE

FILL WEEPS WITH SEALANT AND BACKER

STANDING SEAM, SEE SHEET 8



Photo 2- Typical Fin Scope

CLEAN JOINT INSTALL PREFORMED SILICONE SEALANT
JOINT PER TYPE B, SHEET 10- EACH SIDE

FILL WEEPS WITH SEALANT AND BACKER
REPOINT MORTAR JOINT 10% FROM ROOF \_\_\_\_\_\_
COUNTERFLASHING TO CAP, EACH SIDE \_\_\_\_\_

STANDING SEAM, SEE SHEET 8



REMOVE AND SALVAGE CAP AND BRICK DOWN TO MASONRY FLASHING, REMOVE FLASHING AND INSTALL NEW STAINLESS STEEL FLASHING BELOW CAP

RAKE MORTAR JOINT, INSTALL SEALANT JOINT TYPE B,
SHEET 10

REPOINT MORTAR JOINT 10% FROM ROOF COUNTERFLASHING TO MASONRY FLASHING, EACH SIDE

STANDING SEAM, SEE SHEET 8



Photo 4- ALTERNATE 1

INSTALL COVE SEAL BETWEEN COPING AND CMU ON THREE SIDES [DETAIL D, SHEET 5]

CLEAN JOINT INSTALL PREFORMED SILICONE SEALANT JOINT PER X/XX FOR FULL LENGTH OF JOINT

REPOINT FAILED/DISBONDED

FILL WEEPS WITH MORTAR

REPLACE SEALANT JOINT WITH NEW PER X/XX

REMOVE COUNTERFLASHING, GRIND JOINT TO CLEAN AND WIDEN, INSTALL SEALANT JOINT PER X/XX

JOINTS



Photo 2- Coping Termination



**Photo 3- Parapet Termination** 



Photo 1 - Overview

Pre-formed silicone joint- by Other