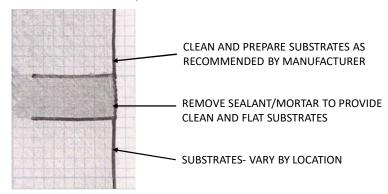

HARD. RECENTLY POINTED MORTAR FOR 24 HOURS AFTER INSTALLATION TO MINIMIZE

- SHRINKAGE BY MIST HOURLY AND USE OF TARPS AND SPRINKLERS.
  PROTECT WORK AREAS AND RECENTLY INSTALLED MORTAR FROM DIRECT SUNLIGHT.
  UTILIZE WET BURLAP OR OTHER APPROVED METHOD.
- ALLOW SUBSTRATES TO DRY PRIOR TO INSTALLING SEALANT AS RECOMMENDED BY THE SEALANT MANUFACTURER.
- REMOVE EXCESS MORTAR FROM SURFACES PROMPTLY USING ONLY WATER AND A NATURAL BRISTLE BRUSH. DO NOT USE METAL SCRAPERS, BRUSHES, OR CHEMICALS. CLEAN WITH CHEMICAL DETERGENT IF NECESSARY TO REMOVE SURFACE HAZE ON ADJACENT BRICK. UTILIZE MATERIALS AND METHODS AS RECOMMENDED BY



Joint TYPE A



Joint TYPE B

# Preformed Silicone Joint Details- Typical



Detail C- Pre-formed Silicone Joint, Reference Detail



Pre-formed Silicone Joint- Step 1



Pre-formed Silicone Joint- Step 2



Pre-formed Silicone Joint- Step 3

### Notes

- Strike excess sealant from along each side of the tape.
- Protect adjacent surfaces with tape or other suitable material from excess sealant.

D. C. BYERS CO., INC. PO Box 1808 Warren MI 48090 313 875-0545 Date: July 21, 2022

To: Ypsilanti District Library Project: Whitaker Library Roof

**Attn: Lisa Hoenig** 

# **PROPOSAL**

The undersigned proposes to furnish all necessary labor, materials and equipment to complete the following scope:

"Roof Sealant Repairs"

Our scope includes necessary joint sealant and masonry repairs as shown on Scope Documents Dated July 18, 2022 provided by Terracon for the Whittaker Library.

All work will be performed using Union Labor mechanics. All work will be completed u