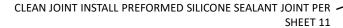

T 5]

CLEAN JOINT INSTALL PREFORMED SILICONE SEALANT JOINT PER X/XX FOR FULL LENGTH OF JOINT

REPOINT FAILED/DISBONDED

FILL WEEPS WITH MORTAR

REPLACE SEALANT JOINT WITH NEW PER X/XX

REMOVE COUNTERFLASHING, GRIND JOINT TO CLEAN AND WIDEN, INSTALL SEALANT JOINT PER X/XX

JOINTS



Photo 2- Coping Termination



**Photo 3- Parapet Termination** 



Photo 1 - Overview

Pre-formed silicone joint- by Others
Provide 3-course PMMA gutter liner

system on surface of copper gutter and

flashing see Detail D, Sheet 5

Remove existing sealant at gutter joints down to metal and prepare surface as recommended by PMMA manufacturer



Photo 4- West Elevation



Photo 1 - Penetrations Overview



Photo 2 - Penetrations Overview

Terracon #: FR226078

### CLEAN JOINT, INSTALL SEALANT JOINT PER SHEET 11



INSTALL SEALANT BETWEEN FLASHING AND PIPE/DUCT, TOOL TO FACILITATE RUNOFF

REMOVE PREFORMED PENETRATING FLASHING, CLEAN SUBSTRATE, SET NEW PREFORMED FLASHING IN CONTINUOUS SEALANT

REMOVE SELANT BETWEEN RAIN COLLARS AND PIPE/DUCT, CLEAN SUBSTRATES, INSTALL NEW SILICONE SEAL, TOOL TO PROMOTE RUNOFF

REMOVE SEALANT, CLEAN SUBSTRATE, INSTALL NEW SILICONE COVE SEAL, TOOL TO PROMOTE RUNOFF AND FLOW AROUND



Photo 3- Typical Curb Penetrations



Photo 4- Typical Small Penetration



Photo 5- Typical Large Penetration 7



REPLACE SEALANT JOINT WITH NEW

REMOVE COUNTERFLASHING, GRIND JOINT TO CLEAN AND WIDEN TO 3/8 INCH, INSTALL SEALANT JOINT.

Photo 1- South Elevation



REMOVE COUNTERFLASHING, GRIND JOINT TO CLEAN AND WIDEN TO 3/8 INCH, INSTALL SEALANT JOINT.

REPLACE SEALANT JOINT WITH NEW