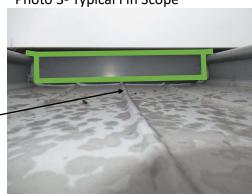

off-site and in compliance with applicable laws and regulations. Remove and clean materials from horizontal and vertical surfaces an prepare the surface to receive new roofing system. Damaged or deteriorated substrate uncovered during demolition shall be documented by the roofing trade contractor and reported to Terracon in writing prior to concealing.

Limit removal of material to an area that can be made watertight by the end of each working day or sooner as required due to weather.

# Location Plan-Roof Level



# Location 1- STANDING SEAM

MASONRY SCOPE, SEE SHEET 9



REMOVE SEALANT, CLEAN SUBSTRATE, INSTALL NEW SILICONE COVE SEAL, TOOL IN PLACE ALONG TOP AND BOTTOM OF FLASHING

CLEAN JOINT INSTALL PREFORMED SILICONE SEALANT JOINT PER DETAIL C ON SHEET 11

Photo 3- Typical Fin Scope



REMOVE COUNTERFLASHING, CLEAN JOINT, REINSTALL COVE
SEALANT JOINT



Photo 1 - Masonry Fins- Overview



Photo 2 - Masonry Fins- North End

CLEAN JOINT INSTALL PREFORMED SILICONE SEALANT JOINT EACH SIDE PER DETAIL C, SHEET 11





Photo 5- Typical Fin Scope

# **Location 1- MASONRY**



Photo 1 - Masonry Fins- Overview

SCOPE SIMILAR FOR EACH FIN AND ALONG ENTIRE LENGTH

CLEAN MASONRY INSTALL PENETRAING SEALER FROM MASONRY FLASHING TO CAP

REPOINT MORTAR JOINT 10% FROM ROOF COUNTERFLASHING TO CAP, EACH SIDE

FILL WEEPS WITH SEALANT AND BACKER

STANDING SEAM, SEE SHEET 8



Photo 2- Typical Fin Scope

CLEAN JOINT INSTALL PREFORMED SILICONE SEALANT
JOINT PER TYPE B, SHEET 10- EACH SIDE

FILL WEEPS WITH SEALANT AND BACKER
REPOINT MORTAR JOINT 10% FROM ROOF \_\_\_\_\_\_
COUNTERFLASHING TO CA