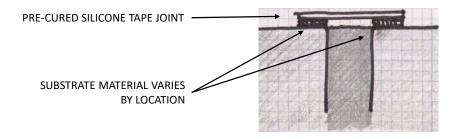

- THE SUBSTRATES.
- DO NOT INSTALL THE SUBSEQUENT LIFT UNTIL THE PREVIOUS LIFT IS THUMB-PRINT HARD. RECENTLY POINTED MORTAR FOR 24 HOURS AFTER INSTALLATION TO MINIMIZE

- SHRINKAGE BY MIST HOURLY AND USE OF TARPS AND SPRINKLERS.
  PROTECT WORK AREAS AND RECENTLY INSTALLED MORTAR FROM DIRECT SUNLIGHT.
  UTILIZE WET BURLAP OR OTHER APPROVED METHOD.
- ALLOW SUBSTRATES TO DRY PRIOR TO INSTALLING SEALANT AS RECOMMENDED BY THE SEALANT MANUFACTURER.
- REMOVE EXCESS MORTAR FROM SURFACES PROMPTLY USING ONLY WATER AND A NATURAL BRISTLE BRUSH. DO NOT USE METAL SCRAPERS, BRUSHES, OR CHEMICALS. CLEAN WITH CHEMICAL DETERGENT IF NECESSARY TO REMOVE SURFACE HAZE ON ADJACENT BRICK. UTILIZE MATERIALS AND METHODS AS RECOMMENDED BY



Joint TYPE A



Joint TYPE B

# Preformed Silicone Joint Details- Typical



Detail C- Pre-formed Silicone Joint, Reference Detail



Pre-formed Silicone Joint- Step 1



Pre-formed Silicone Joint- Step 2



Pre-formed Silicone Joint- Step 3

### Notes

- Strike excess sealant from along each side of the tape.
- Protect adjacent surfaces with tape or other suitable material from excess sealant.

D. C. BYERS CO., INC. PO Box 1808 Warren MI 48090 313 875-0545 Date: July 21, 2022

To: Ypsilanti District Library Project: Whitaker Library Roof

**Attn: Lisa Hoenig** 

# **PROPOSAL**

The undersigned proposes to furnish all necessary labor, materials and equipment to complete the following scope:

"Roof Sealant Repairs"

Our scope includes necessary joint sealant and masonry repairs as shown on Scope Documents Dated July 18, 2022 provided by Terracon for the Whittaker