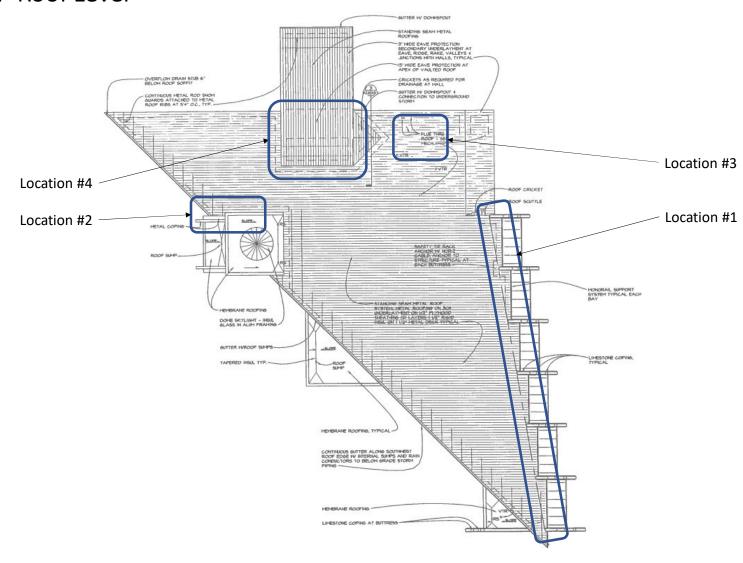

ective Demolition

Contractor(s) shall temporarily remove, protect, and store salvaged materials/components. Prior to re-use, material shall be cleaned and prepared as recommended by the documents or manufacturer.

Materials/components discarded from the site shall be disposed of off-site and in compliance with applicable laws and regulations. Remove and clean materials from horizontal and vertical surfaces an prepare the surface to receive new roofing system. Damaged or deteriorated substrate uncovered during demolition shall be documented by the roofing trade contractor and reported to Terracon in writing prior to concealing.

Limit removal of material to an area that can be made watertight by the end of each working day or sooner as required due to weather.

# Location Plan-Roof Level



# Location 1- STANDING SEAM

MASONRY SCOPE, SEE SHEET 9



REMOVE SEALANT, CLEAN SUBSTRATE, INSTALL NEW SILICONE COVE SEAL, TOOL IN PLACE ALONG TOP AND BOTTOM OF FLASHING

CLEAN JOINT INSTALL PREFORMED SILICONE SEALANT JOINT PER DETAIL C ON SHEET 11

Photo 3- Typical Fin Scope



REMOVE COUNTERFLASHING, CLEAN JOINT, REINSTALL COVE
SEALANT JOINT



Photo 1 - Masonry Fins- Overview



Photo 2 - Masonry Fins- North End

CLEAN JOINT INSTALL PREFORMED SILICONE SEALANT JOINT EACH SIDE PER DETAIL C, SHEET 11





Photo 5- Typical Fin Scope

# **Location 1- MASONRY**



Photo 1 - Masonry Fins- Overview

SCOPE SIMILAR FOR EACH FIN AND ALONG ENTIRE LENGTH

CLEAN MASONRY INSTALL PENETRAING SEALER FROM MASONRY FLASHING TO CAP

REPOINT MORTAR JOINT 10% FROM ROOF COUNTERFLASHING TO CAP, EACH SIDE

FIL