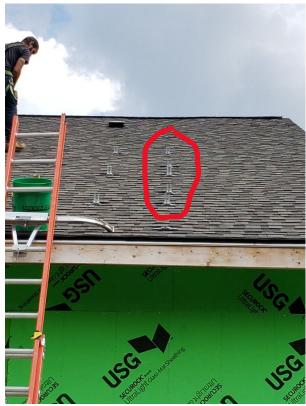

.1 OCI to confirm the lead time for a replacement main fuse for the temporary switchgear that will be used to power the building until the permanent equipment can be delivered to the site.
- 27.2 Drywall has not been installed up to the deck at the above wall dividing the two group study rooms. OCI is not sure if acoustical insulation has been installed in the cavity either. This should be an acoustically insulated wall to deck per drawing A1.1.
- 28.1 Joints in the main return duct need to be sealed (see photo). OCI to coordinate.
- 28.2 Control joints to be added to drywall bulkheads and or soffits at the reading areas, circulation desk, and meeting room as discussed in the field. See building sections, interior elevations, and RCP.

#### **ATTACHMENTS:**

28.1 See Progress photos:







Solar bracket mounts not installed in a straight line



Corrected blocking with continuous single slope



Exposed geogrid at the book return loop



Gap in brick due to positioning of truss chord behind sheathing.



Light fixture in Toilet Room [118] should extend the full length of the wall.



Purple sheathing at interior of meeting room storage closet.



Joint in main return duct needs to be sealed.

REPORT BY: D. Shellabarger

### Ypsilanti District Library Superior Branch Library Construction Project Budget

July 19, 2022

| Revenues                                              |                               |           |                            |
|-------------------------------------------------------|-------------------------------|-----------|----------------------------