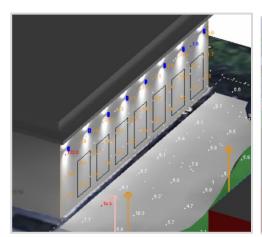

| Roof Flood      | 11      | Unknown       | 120     | Unknown | 20       | <100%       |  |  |  |
| LPA                      | Spares          | 40,42   | 0             | 120     | 0.0     | 20       | 0%          |  |  |  |
| LPB                      | Spares          | 35,37   | 0             | 120     | 0.0     | 20       | 0%          |  |  |  |

Small issue with landscape lights diagnosed and repaired

# **Explore Lighting Options**

### Goals

- Minimize Light Intrusion into neighboring apartments
- Illuminate courtyard to provide welcoming, secure feel
- Achieve 3 8 foot candles
- Aesthetically complement courtyard and library
- Gain approval from historic commission
- Be compatible with existing available circuits
- Be resistant to vandalism and public use space activity







Left: Wall Cylinders → Building penetrations required / Lower chance of Historic Commission approval / Would still require additional illumination sources Middle: In Ground Wall Wash → Limited Illumination, Asymmetric distribution along building, Prone to Vandalism Right: Festoon Lights → No up light control would cause more lighting intrusion into neighboring residences

# **Final Lighting Option**

Add 4 pole top lights / Convert existing lights to LED (landscape, entry, flag, parking) Remove wall wash lights (water sealing project)



>0.5 Foot candles still projected at some parts of property line at neighbor building. Still drop below 1FC at 2<sup>nd</sup> floor residential windows.

+3-9 FC in concrete area / 1 – 3 FC in grass area

+1-4 FC on Library Facde

+Less light intrusi