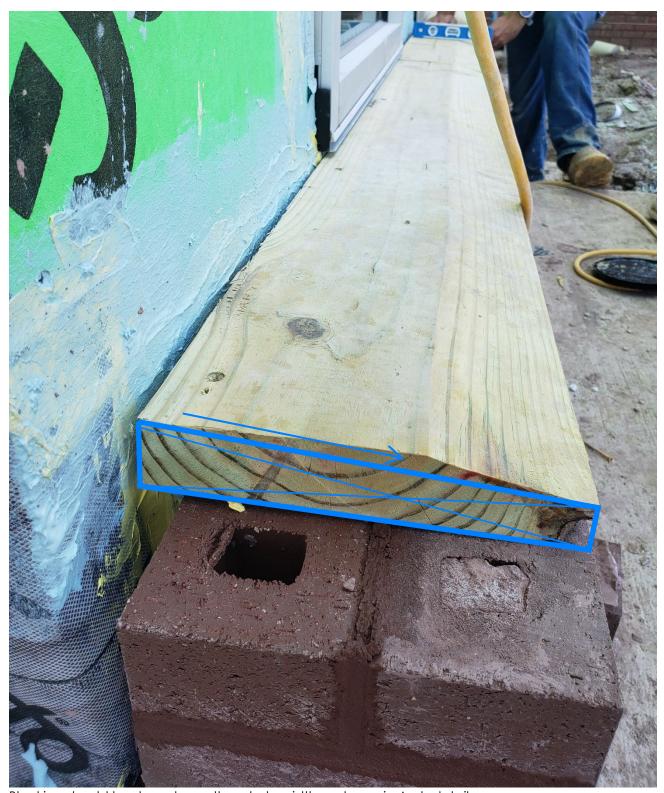

not all extending 3/4" below the underside sheathing as shown in the drawings, OCI to investigate. Some of the boards are also becoming warped and will either need to be straightened or replaced before the metal fascia can be installed.
- 26.2 The wood blocking at the top of the brick apron has been cut with a dual/partial pitch instead of the single pitch across the whole piece as shown on architectural details. This could lead to moisture issues, particularly at windows so the blocking needs to be sloped as shown in drawings. OCI to coordinate with the contractor for a solution.
- 26.3 It appears only one caulk color was used for the window mockup. DZA would like to see the other colors as discussed previously. OCI to coordinate.

#### **ATTACHMENTS:**

#### 26.1 See Progress photos:





Blocking should be sloped over the whole width as shown in Arch details.



Frit pattern on bird-friendly glass.



Gap at exterior windows, coordination needed



Window caulk at interior



Header/Jamb framing.





J. Box for camera may need to be moved for camera view angle.





Warped nailers at the roof fascia.



Framing at Teen Area wing walls.

REPORT BY: D. Shellabarger



#### AND ZERMACK Architect's Field Report

OWNER X
ARCHITECT X
CONTRACTOR X
FIELD
OTHER

PROJECT: Ypsilanti District Library Superior Branch FIELD REPORT NO.: 27

OWNER: Ypsilanti District Library ARCHITECT'S PROJECT NO.: 2017-55

**CONTRACTOR:** O'Neal Construction Inc. CONTRACT: Contract Administration

DATE: 29 JUNE 2022 TIME: 11:30 pm WEATHER: Partly Cloudy TEMPERATURE: 81°F

**ESTIMATED % OF COMPLETION: