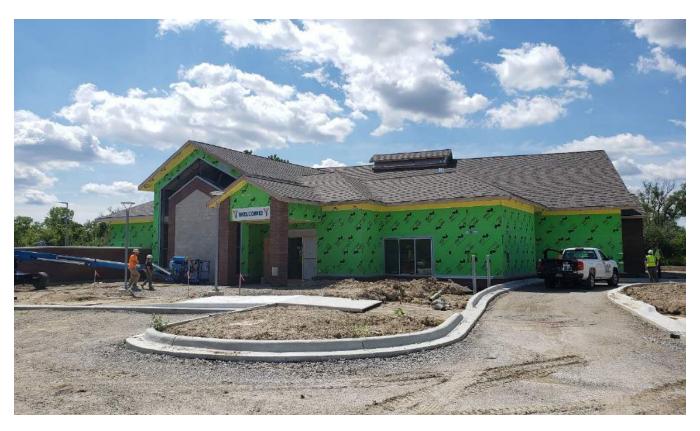

#### -Superior

- Lisa attended a construction meeting yesterday. The earth moving company was there working on the pond. A clay liner has to be put in to make sure there is no contamination. This should be completed in the next couple of weeks.
- Lisa will attend a pre-construction meeting tomorrow for the road widening project.
- There have been more delays with the EIFS. The installation has to happen at a certain temperature, before the weather gets cold.