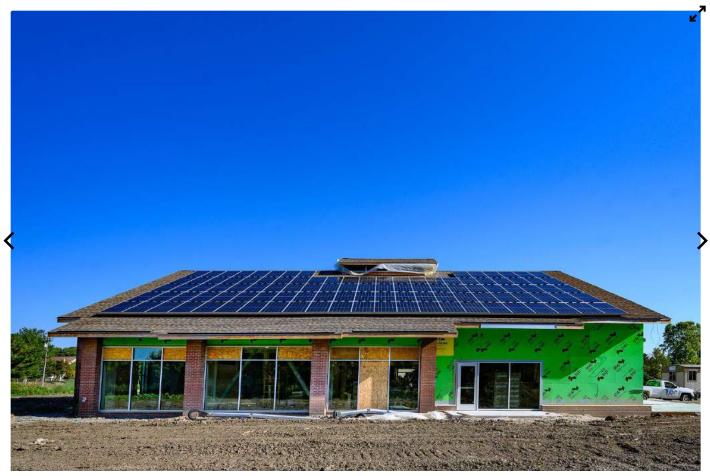

#### -Superior

- Lisa attended a construction meeting yesterday. The earth moving company was there working on the pond. A clay liner has to be put in to make sure there is no contamination. This should be completed in the next couple of weeks.
- Lisa will attend a pre-construction meeting tomorrow for the road widening project.
- There have been more delays with the EIFS. The installation has to happen at a certain temperature, before the weather gets cold.