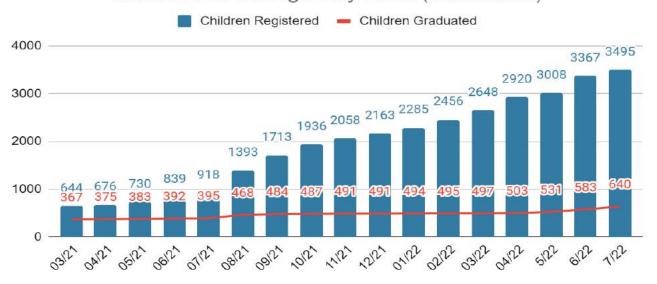

the extra helping hands this summer.



















#### **TALK**

- We heard the results from HighScope's survey of libraries' experiences this week and are using feedback to make final adjustments to our training guides so future libraries will be able to easily navigate the toolkits without our help.
- Angie and I are planning fall back-to-school promotion trainings for libraries.
- Angie is writing the August newsletter.
- Q+M has been running online advertising, added a billboard in the Lansing area, and is preparing Spanish radio advertising.
- We meet representatives from the state libraries of Arizona and Indiana next week to discuss expansion.
- Current stats are below.



# Children Registered for and Graduated from TALK in Michigan March 2021 through July 2022 (cumulative)



(Prior to March 2021, all participants were from Washtenaw County)

Submitted by Jodi Krahnke August 17, 2022

# **Old Business**

**To:** YDL Board of Trustees

From: Lisa Hoenig, Library Director

**Date:** 8/18/2022

Re: Photocopier lease agreement

In June, the Board awarded a new photocopier lease to Konica Minolta's statewide dealer. Early in August, a national Konica Minolta official contacted me to say the dealer's representative defied internal policy in undercutting the local vendor that held our existing lease.

To make up for this action, our current vendor, MBM Technology Solutions, is proposing a lease identical to what the statewide dealer offered with one exception – we will still have to pay the annual personal property tax.

Sticking with MBM will make the exchange of o