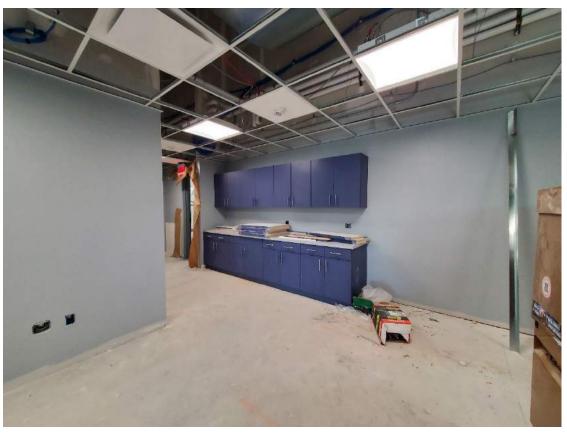

#### -Superior

- Lisa attended a construction meeting yesterday. The earth moving company was there working on the pond. A clay liner has to be put in to make sure there is no contamination. This should be completed in the next couple of weeks.
- Lisa will attend a pre-construction meeting tomorrow for the road widening project.
- There have been more delays with the EIFS. The installation has to happen at a certain temperature, before the weather gets cold.