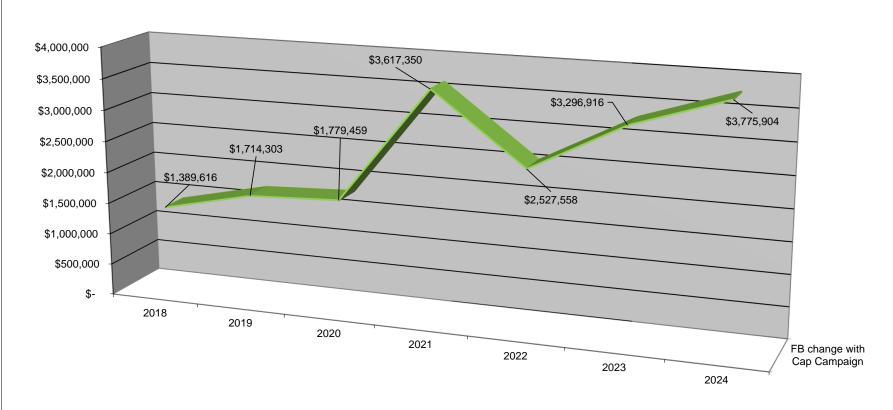

#### **COMMITTEE REPORTS**

- -Friends
  - The July pop up sale was successful.
- -Fundraising
  - Don and Nancie Loppnow have offered to host a house party for the Next Chapter Capital campaign. The party will be next Friday.
  - The Ann Arbor Kiwanis club has awarded YDL a \$3,000 grant to use toward a mural project on the concreate surface of the outdoor programming area at new superior. The library with the help of Community artist Yen Azzaro will engage residents, especially youth and teens, in creating this piece of art.