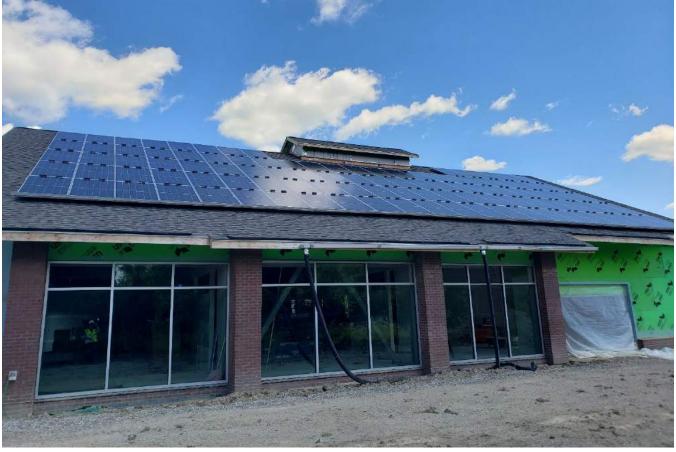

#### -Superior

- Lisa attended a construction meeting yesterday. The earth moving company was there working on the pond. A clay liner has to be put in to make sure there is no contamination. This should be completed in the next couple of weeks.
- Lisa will attend a pre-construction meeting tomorrow for the road widening project.
- There have been more delays with the EIFS. The installation has to happen at a certain temperature, before the weather gets cold.